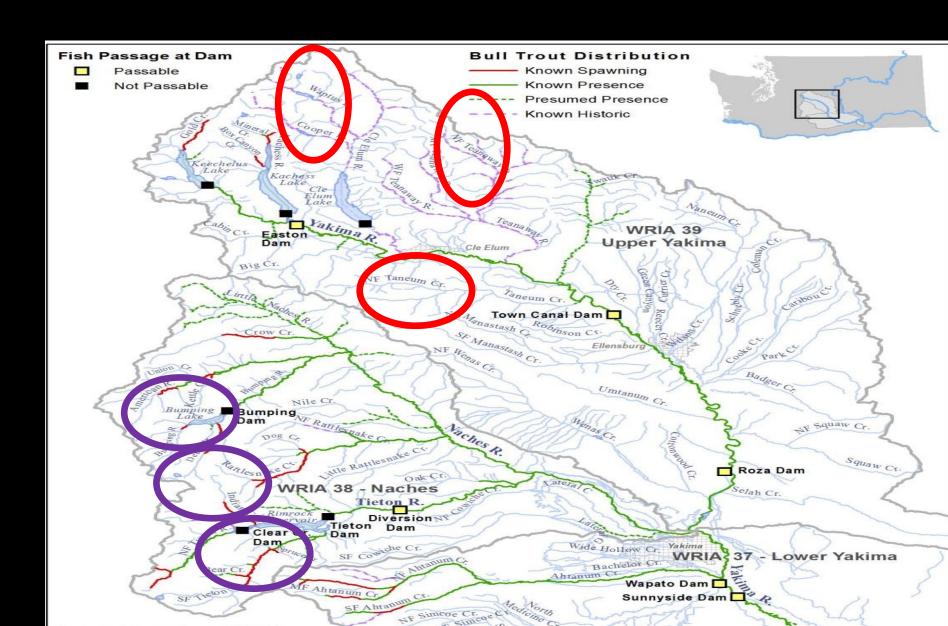

### **Bull Trout Reintroduction**

### **Potential Donor Source**

-SF Tieton River

-Indian Creek

-Deep Creek

#### **Reintroduction Streams**

-Taneum Creek

-NF Teanaway River

-Waptus River