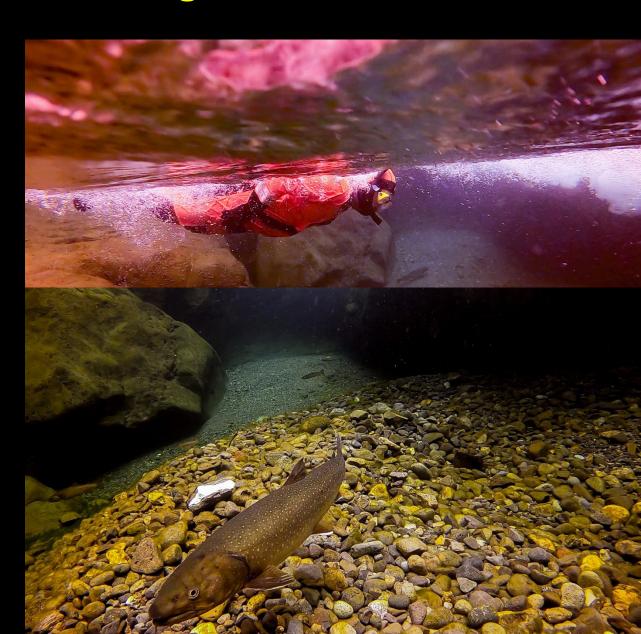

| LaSalle-Kachess    | 2020       | 2019     | Box Canyon     | 11/5               |  |
|                                   |                    |            |          | Upper Kachess  | 11/15              |  |
| 3DD.003D4811BA                    | LaSalle-Kachess    | 2022       | 2021     | Lower Kachess  | 10/28              |  |
| 3DD.003D59D149                    | LaSalle-Kachess    | 2022       | 2021     | Upper Kachess  | 11/21              |  |
| 3DD.003D5A4400                    | LaSalle-Kachess    | 2022       |          | Upper Kachess  | 11/22              |  |

### **Additional Monitoring**

#### 2024 Monitoring:

- Deployed additional 39 acoustic tags in Keechelus
- Installed permanent Upper Kachess antenna
- Continue tagging rescued juveniles and LaSalle releases





### **Bull Trout Reintroduction**

### **Potential Donor Source**

-SF Tieton River

-Indian Creek

-Deep Creek

#### **Reintroduction Streams**

-Taneum Creek

-NF Teanaway River

-Waptus River





### EASTON RESEARCH FISH FACILITY

Yakima Project - Kittitas County, WA







## **Questions?**