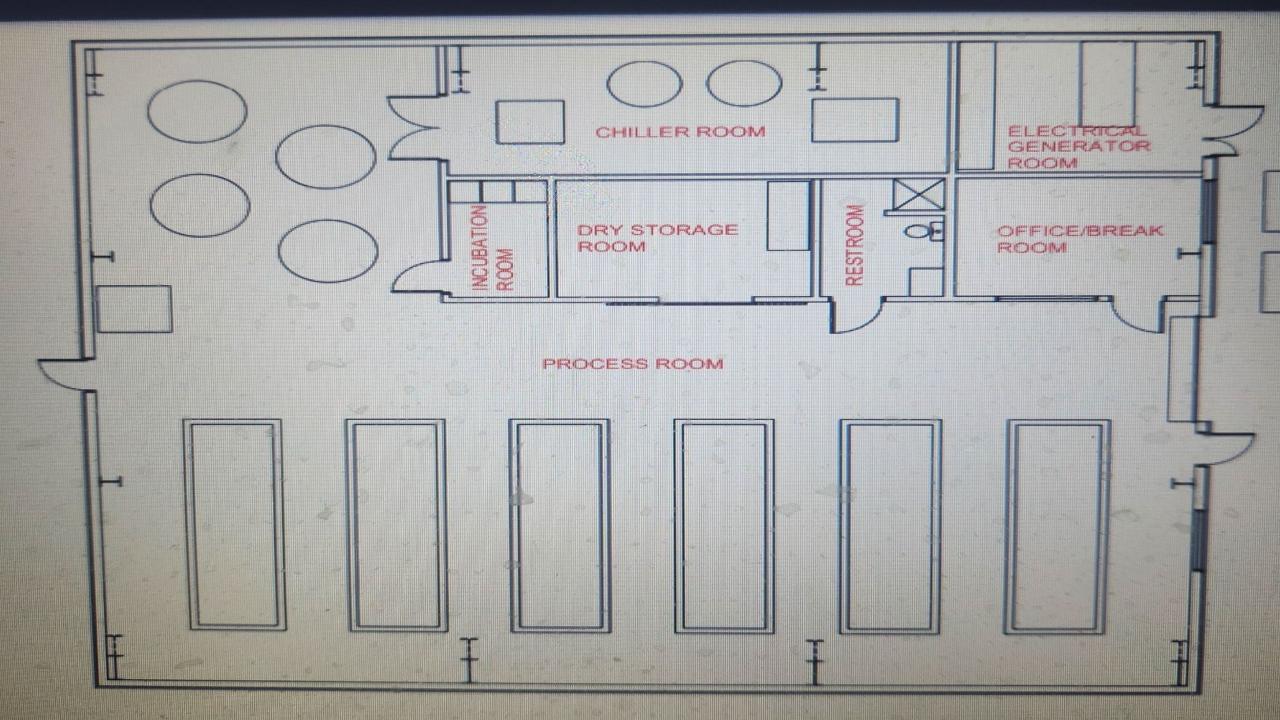

22       | 2021     | Lower Kachess  | 10/28              |  |
| 3DD.003D59D149                    | LaSalle-Kachess    | 2022       | 2021     | Upper Kachess  | 11/21              |  |
| 3DD.003D5A4400                    | LaSalle-Kachess    | 2022       |          | Upper Kachess  | 11/22              |  |

### **Additional Monitoring**

#### 2024 Monitoring:

- Deployed additional 39 acoustic tags in Keechelus
- Installed permanent Upper Kachess antenna
- Continue tagging rescued juveniles and LaSalle releases





### **Bull Trout Reintroduction**

### **Potential Donor Source**

-SF Tieton River

-Indian Creek

-Deep Creek

#### **Reintroduction Streams**

-Taneum Creek

-NF Teanaway River

-Waptus River





### EASTON RESEARCH FISH FACILITY

Yakima Project - Kittitas County, WA







## **Questions?**