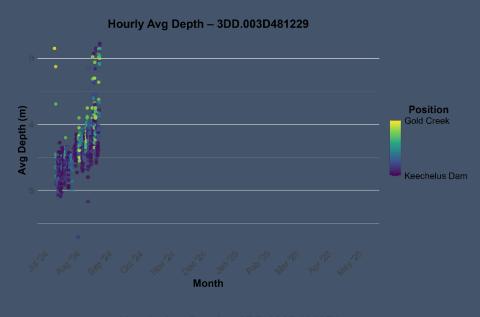

### **Hydroacoustic Monitoring**

| PIT Tag ID     | Fork Length (mm) | Total Length (mm) | Avg Depth (m) | # Detections | Days |
|----------------|------------------|-------------------|---------------|--------------|------|
| 3DD.003D481229 | 430              | 450               | 5.53          | 9,903        | 45   |
| 3DD.003D481236 | 397              | 420               | 3.95          | 46,979       | 297  |
| 3DD.003D481253 | 440              | 460               | 3.37          | 15           | 4    |
| 3DD.003D481257 | 410              | 440               | 4.31          | 36,915       | 289  |
| 3DD.003D481267 | 384              | 400               | 5.37          | 77,611       | 294  |
| 3DD.003D481274 | 410              | 425               | 3.78          | 31,410       | 190  |