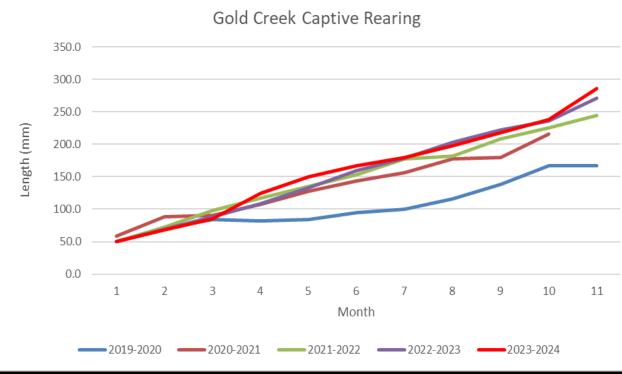

### **Adaptive Management**

- -Condensed Rescue & Transport Period
- -Reduced Density
- -Increase Feed Frequency
- -10 Month Rearing Cycle