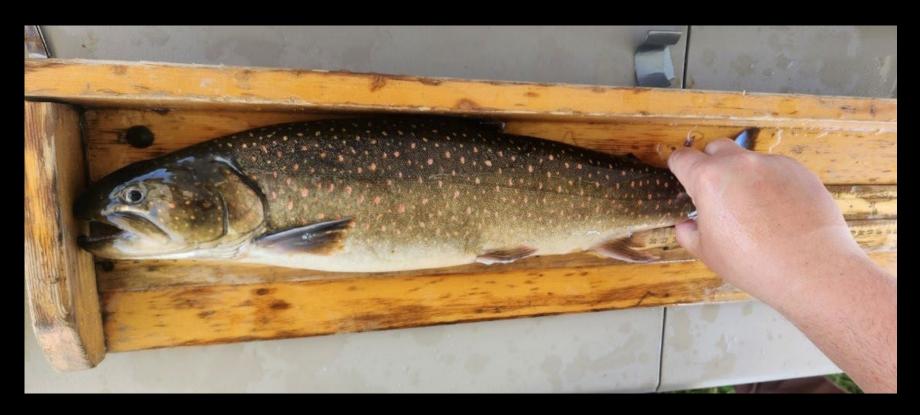

## **Extended Captive Rearing**

Reared an extra year

Ultrasound

- 412mm average length
- Potential Broodstock