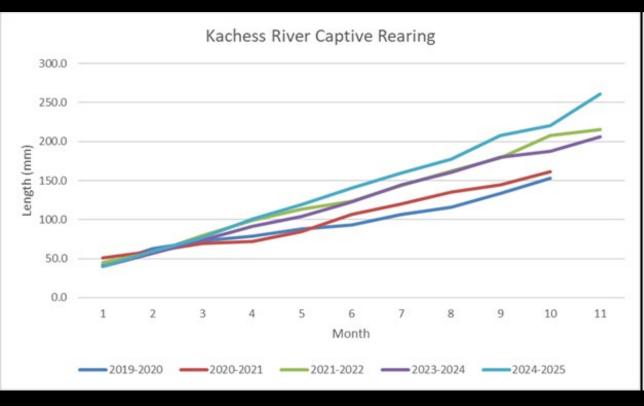

### **Adaptive Management**

- -Condensed Rescue & Transport Period
- -Reduced Density
- -Increase Feed Frequency
- -10 Month Rearing Cycle