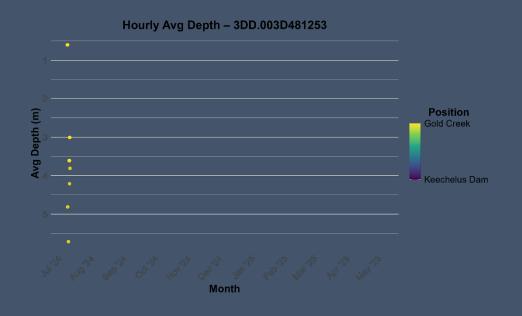

### **Hydroacoustic Monitoring**

| PIT Tag ID     | Fork Length (mm) | Total Length (mm) | Avg Depth (m) | # Detections | Days |
|----------------|------------------|-------------------|---------------|--------------|------|
| 3DD.003D481229 | 430              | 450               | 5.53          | 9,903        | 45   |
| 3DD.003D481236 | 397              | 420               | 3.95          | 46,979       | 297  |
| 3DD.003D481253 | 440              | 460               | 3.37          | 15           | 4    |
| 3DD.003D481257 | 410              | 440               | 4.31          | 36,915       | 289  |
| 3DD.003D481267 | 384              | 400               | 5.37          | 77,611       | 294  |
| 3DD.003D481274 | 410              | 425               | 3.78          | 31,410       | 190  |