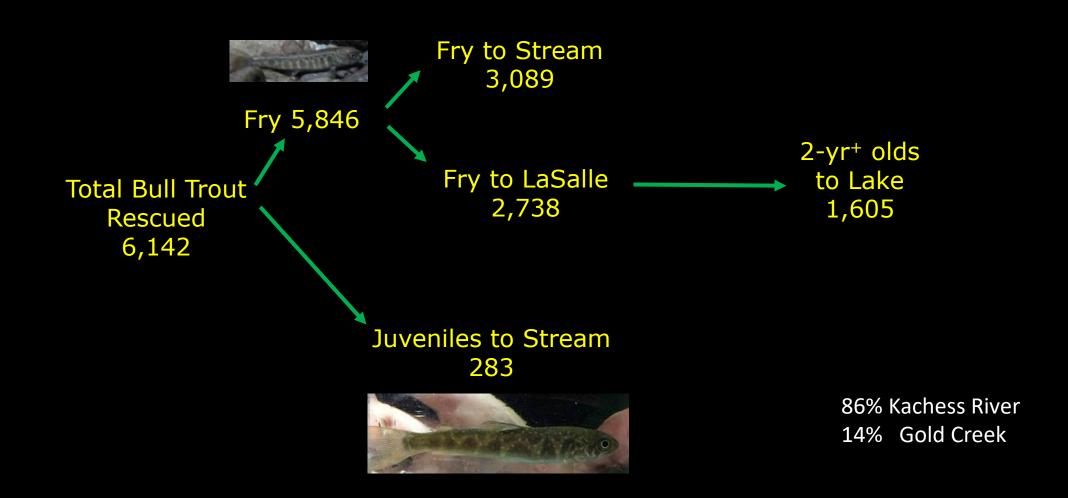

## **Bull Trout Rescue, Rear, and Release 2017-2024**

## YN Rescue - Rear - Release 2019-2024

| Gold Creek |                 |          |          |  |  |  |
|------------|-----------------|----------|----------|--|--|--|
| YEAR       | YOY Transferred | Released | Survival |  |  |  |
| 2019       | 108             | 78       | 72%      |  |  |  |
| 2020       | 64              | 63       | 98%      |  |  |  |
| 2021       | 86              | 84       | 98%      |  |  |  |
| 2022       | 98              | 97       | 99%      |  |  |  |
| 2023       | 34              | 34       | 100%     |  |  |  |
| 2024       | 0               | 0        | n/a      |  |  |  |
| Total Fish | 390             | 356      |          |  |  |  |

| Kachess River     |                 |          |          |  |  |
|-------------------|-----------------|----------|----------|--|--|
| YEAR              | YOY Transferred | Released | Survival |  |  |
| 2019              | 1162            | 152      | 13%      |  |  |
| 2020              | 596             | 531      | 89%      |  |  |
| 2021              | 483             | 466      | 96%      |  |  |
| 2022              | 0               | 0        | n/a      |  |  |
| 2023              | 107             | 100      | 93%      |  |  |
| 2024              | 57              |          |          |  |  |
| <b>Total Fish</b> | 2405            | 1249     |          |  |  |
| Total Fish        | 2405            | 1249     |          |  |  |

### **Fry Arrive in August**

Rear 10 months

**Release in Early Summer** 

1,605 Juveniles Released