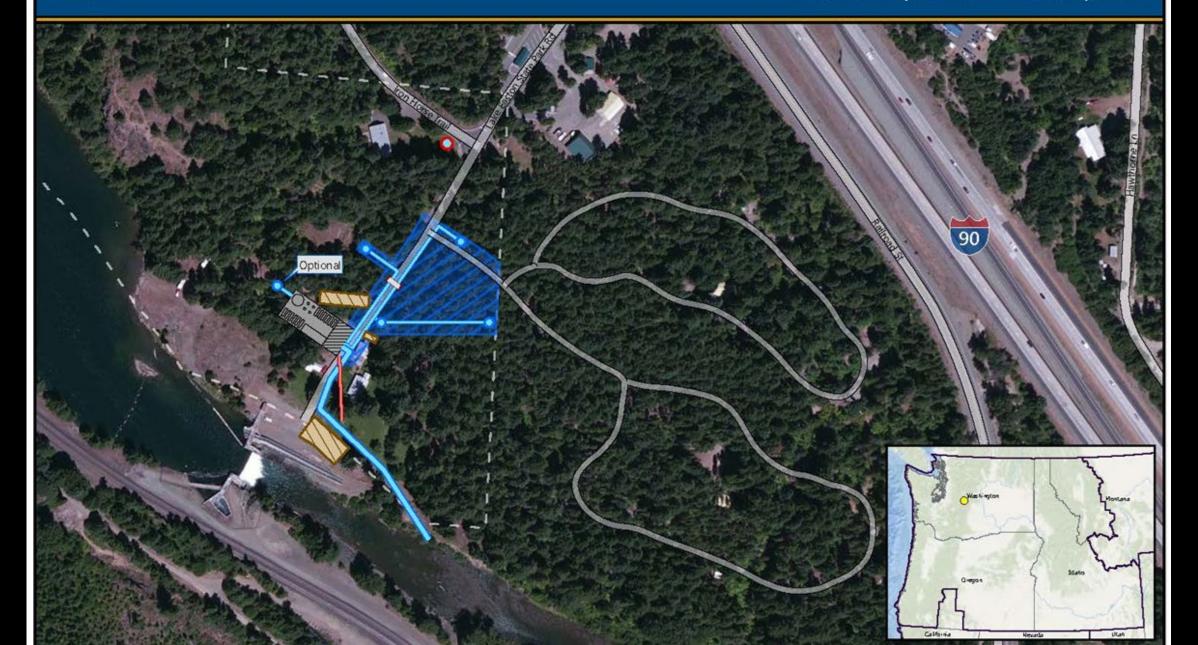

2022       | 2021     | Lower Kachess  | 10/28              |  |
| 3DD.003D59D149                    | LaSalle-Kachess    | 2022       | 2021     | Upper Kachess  | 11/21              |  |
| 3DD.003D5A4400                    | LaSalle-Kachess    | 2022       |          | Upper Kachess  | 11/22              |  |

### **Additional Monitoring**

#### 2024 Monitoring:

- Deployed additional 39 acoustic tags in Keechelus
- Installed permanent Upper Kachess antenna
- Continue tagging rescued juveniles and LaSalle releases





### **Bull Trout Reintroduction**

### **Potential Donor Source**

-SF Tieton River

-Indian Creek

-Deep Creek

#### **Reintroduction Streams**

-Taneum Creek

-NF Teanaway River

-Waptus River





### EASTON RESEARCH FISH FACILITY

Yakima Project - Kittitas County, WA







## **Questions?**