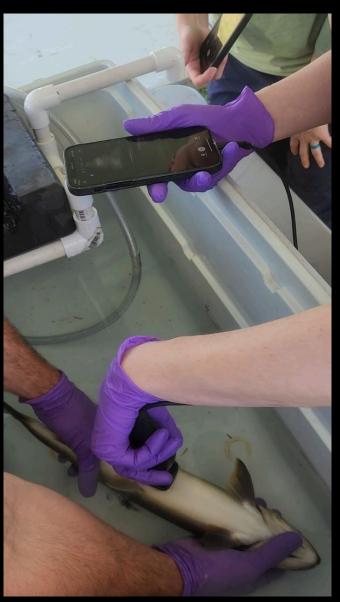

### **Additional Monitoring**

#### 2024 Monitoring:

- Deployed additional 39 acoustic tags in Keechelus
- Installed permanent Upper Kachess antenna
- Continue tagging rescued juveniles and LaSalle releases