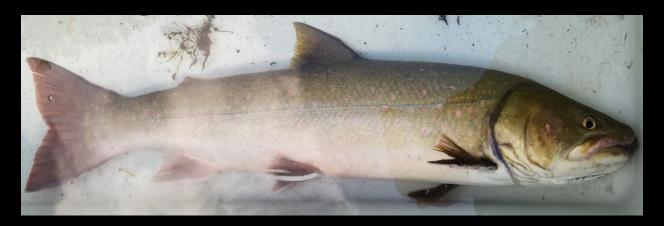

## **Extended Captive Rearing**

Reared an extra year

Ultrasound

- 412mm average length
- Potential Broodstock