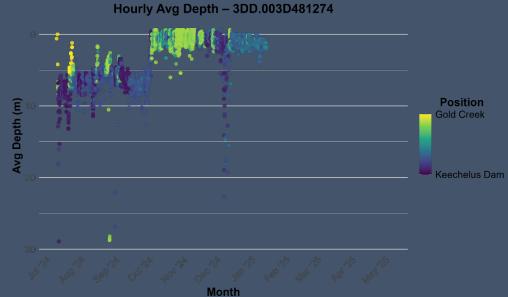

### **Hydroacoustic Monitoring**

| PIT Tag ID     | Fork Length (mm) | Total Length (mm) | Avg Depth (m) | # Detections | Days |
|----------------|------------------|-------------------|---------------|--------------|------|
| 3DD.003D481229 | 430              | 450               | 5.53          | 9,903        | 45   |
| 3DD.003D481236 | 397              | 420               | 3.95          | 46,979       | 297  |
| 3DD.003D481253 | 440              | 460               | 3.37          | 15           | 4    |
| 3DD.003D481257 | 410              | 440               | 4.31          | 36,915       | 289  |
| 3DD.003D481267 | 384              | 400               | 5.37          | 77,611       | 294  |
| 3DD.003D481274 | 410              | 425               | 3.78          | 31,410       | 190  |