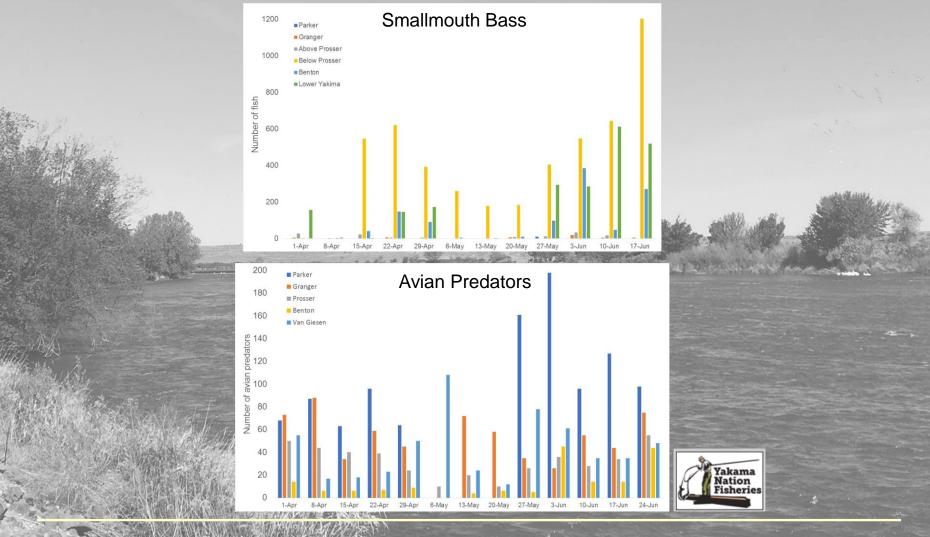

# **Predator Monitoring Results**

# Avian Hot Spot Results

# Prosser/Chandler Hot Spot