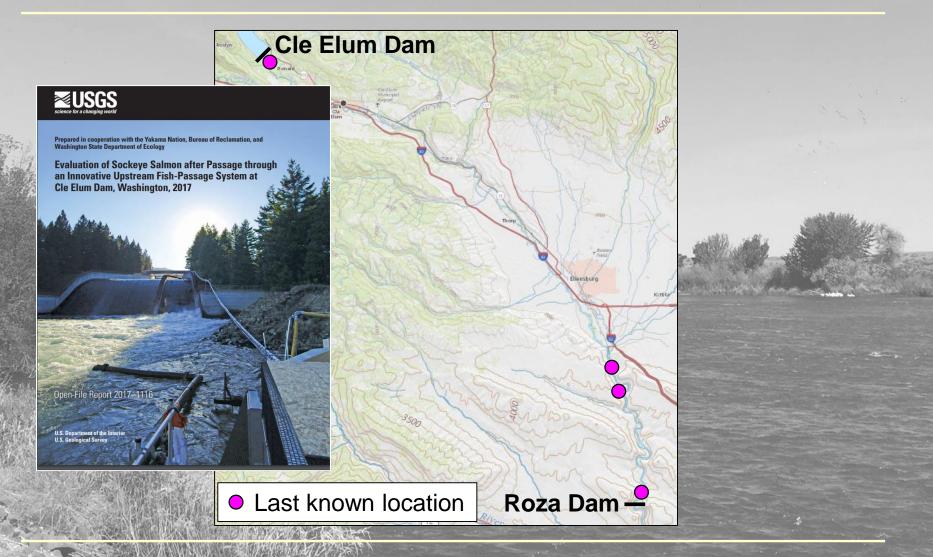

### 2018 Sockeye Salmon Movement Study

Tobias Kock, Brian Saluskin, and Richard Visser

# Migration Survival of Chinook Salmon, Steelhead & Lamprey in the Lower Yakima River

Tobias Kock, Joel Llamas, Michael Porter, Patrick Monk, Russell Perry

June 13, 2019

U.S. Department of the Interior U.S. Geological Survey

### Roza Dam to Cle Elum Dam: 2017





### Roza Dam to Cle Elum Dam: 2018





### Roza Dam to Cle Elum Dam: 2018





# Delay at Town Ditch







# Lower River Study: Detection Sites





# Lower River Study: Tagging and Release

| Species                    | 2018 | 2019 |
|----------------------------|------|------|
| Yearling Chinook salmon    | 429  | 590  |
| Steelhead                  | 313  | 350  |
| Subyearling Chinook salmon | 344  | 393  |
| Lamprey                    | 97   | 132  |
| Adult smallmouth bass      |      | 10   |







### Chandler Canal Paired Releases





### Smallmouth Bass Releases





# Discharge





### Temperature





### 2018 Survival Estimates

#### Yearling Chinook salmon



Preliminary results do not cite



### 2018 Survival Estimates





Preliminary results do not cite



### 2