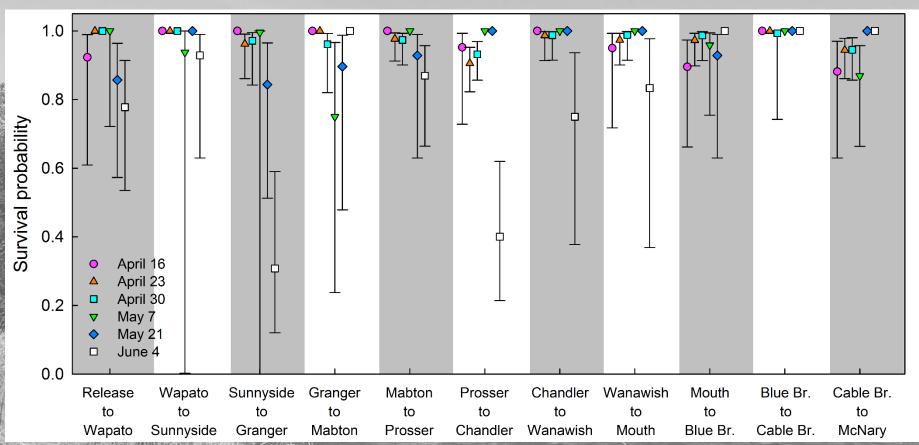

### 2018 Survival Estimates

#### Yearling Chinook salmon

Preliminary results do not cite