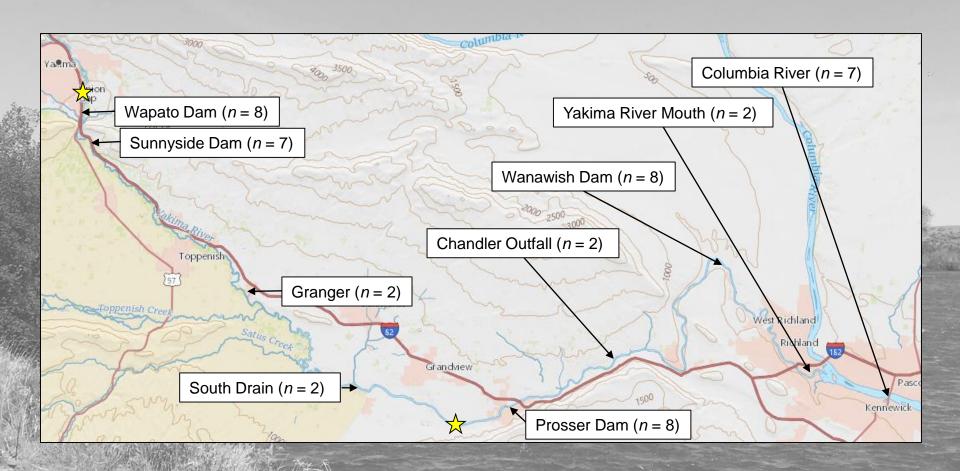

### 2018 Sockeye Salmon Movement Study

Tobias Kock, Brian Saluskin, and Richard Visser

# Migration Survival of Chinook Salmon, Steelhead & Lamprey in the Lower Yakima River

Tobias Kock, Joel Llamas, Michael Porter, Patrick Monk, Russell Perry

June 13, 2019

U.S. Department of the Interior U.S. Geological Survey

### Roza Dam to Cle Elum Dam: 2017





### Roza Dam to Cle Elum Dam: 2018





### Roza Dam to Cle Elum Dam: 2018





# Delay at Town Ditch







# Lower River Study: Detection Sites





# Lower River Study: Tagging and Release

| Species                    | 2018 | 2019 |
|----------------------------|------|------|
| Yearling Chinook salmon    | 429  | 590  |
| Steelhead                  | 313  | 350  |
| Subyearling Chinook salmon | 344  | 393  |
| Lamprey                    | 97   | 132  |
| Adult smallmouth bass      |      | 10   |







### Chandler Canal Paired Releases





### Smallmouth Bass Releases





# Discharge





### Temperature





### 2018 Survival Estimates

#### Yearling Chinook salmon



Preliminary results do not cite



### 2018 Survival Estimates





Preliminary results do not cite



### 2018 Survival Estimates

#### Subyearling Chinook salmon



Preliminary results do not cite



# Cumulative Survival to McNary Dam









# **Predator