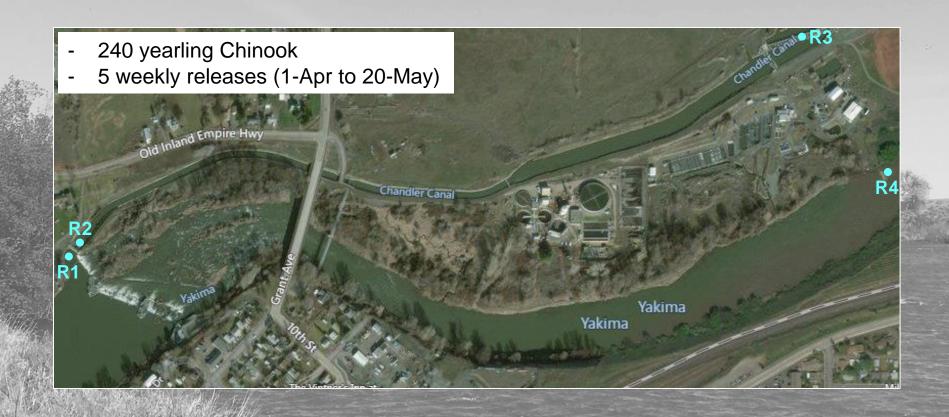

of Chinook Salmon, Steelhead & Lamprey in the Lower Yakima River

Tobias Kock, Joel Llamas, Michael Porter, Patrick Monk, Russell Perry

June 13, 2019

U.S. Department of the Interior U.S. Geological Survey

### Roza Dam to Cle Elum Dam: 2017





### Roza Dam to Cle Elum Dam: 2018





### Roza Dam to Cle Elum Dam: 2018





# Delay at Town Ditch







# Lower River Study: Detection Sites





# Lower River Study: Tagging and Release

| Species                    | 2018 | 2019 |
|----------------------------|------|------|
| Yearling Chinook salmon    | 429  | 590  |
| Steelhead                  | 313  | 350  |
| Subyearling Chinook salmon | 344  | 393  |
| Lamprey                    | 97   | 132  |
| Adult smallmouth bass      |      | 10   |







### Chandler Canal Paired Releases





### Smallmouth Bass Releases





# Discharge





### Temperature





### 2018 Survival Estimates

#### Yearling Chinook salmon



Preliminary results do not cite



### 2018 Survival Estimates





Preliminary results do not cite



### 2018 Survival Estimates

#### Subyearling Chinook salmon



Preliminary results do not cite



# Cumulative Survival to McNary Dam









# **Predator Monitoring Results**





# **Predator Monitoring Results**





# Horn Rapids Hot Spot







# Avian Hot Spot Results





# Prosser/Chandler Hot Spot









# Questions