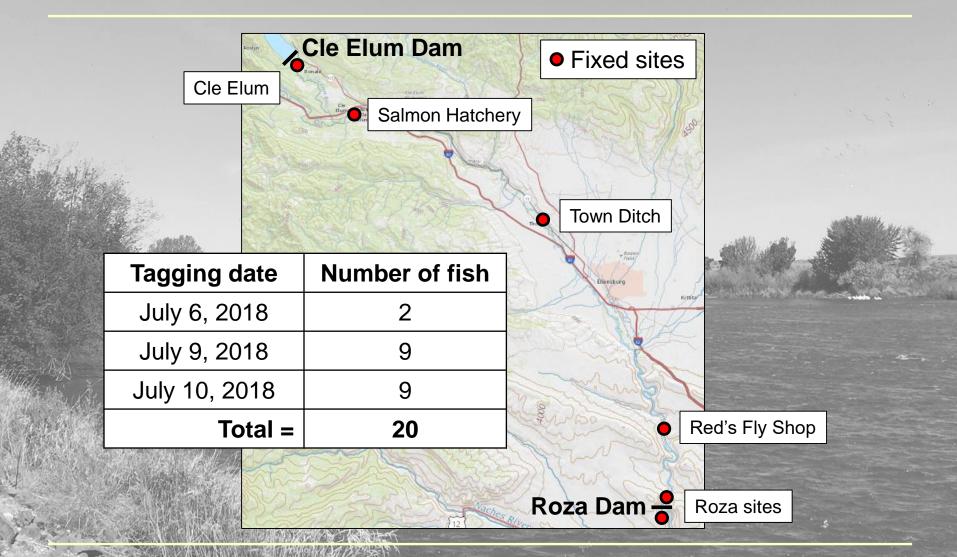

### 2018 Sockeye Salmon Movement Study

Tobias Kock, Brian Saluskin, and Richard Visser

# Migration Survival of Chinook Salmon, Steelhead & Lamprey in the Lower Yakima River

Tobias Kock, Joel Llamas, Michael Porter, Patrick Monk, Russell Perry

June 13, 2019

U.S. Department of the Interior U.S. Geological Survey

### Roza Dam to Cle Elum Dam: 2017





### Roza Dam to Cle Elum Dam: 2018





### Roza Dam to Cle Elum Dam: 2018





# Delay at Town Ditch







# Lower River Study: Detection Sites





# Lower River Study: Tagging and Release

| Species                    | 2018 | 2019 |
|----------------------------|------|------|
| Yearling Chinook salmon    | 429  | 590  |
| Steelhead                  | 313  | 350  |
| Subyearling Chinook salmon | 344  | 393  |
| Lamprey                    | 97   | 132  |
| Adult smallmouth bass      |      | 10   |







### Chandler Canal Paired Releases





### Smallmouth Bass Releases





# Discharge





### Temperature





### 2018 Survival Estimates

#### Yearling Chinook salmon



Preliminary results do not cite



### 2018 Survival Estimates





Preliminary results do not cite



### 2018 Survival Estimates

#### Subyearling