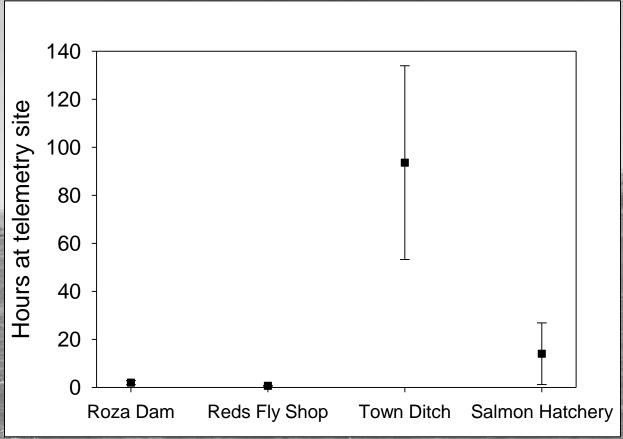

### 2018 Sockeye Salmon Movement Study

Tobias Kock, Brian Saluskin, and Richard Visser

# Migration Survival of Chinook Salmon, Steelhead & Lamprey in the Lower Yakima River

Tobias Kock, Joel Llamas, Michael Porter, Patrick Monk, Russell Perry

June 13, 2019

U.S. Department of the Interior U.S. Geological Survey

### Roza Dam to Cle Elum Dam: 2017





### Roza Dam to Cle Elum Dam: 2018





### Roza Dam to Cle Elum Dam: 2018





# Delay at Town Ditch







# Lower River Study: Detection Sites





# Lower River Study: Tagging and Release

| Species                    | 2018 | 2019 |
|----------------------------|------|------|
| Yearling Chinook salmon    | 429  | 590  |
| Steelhead                  | 313  | 350  |
| Subyearling Chinook salmon | 344  | 393  |
| Lamprey                    | 97   | 132  |
| Adult smallmouth bass      |      | 10   |







### Chandler Canal Paired Releases





### Smallmouth Bass Releases





# Discharge





### Temperature





### 2018 Survival Estimates

#### Yearling Chinook salmon



Preliminary results do not cite



### 2018 Survival Estimates





Preliminary results do not cite



### 2018 Survival Estimates

#### Subyearling Chinook salmon



Preliminary results do not cite



# Cumulative Su