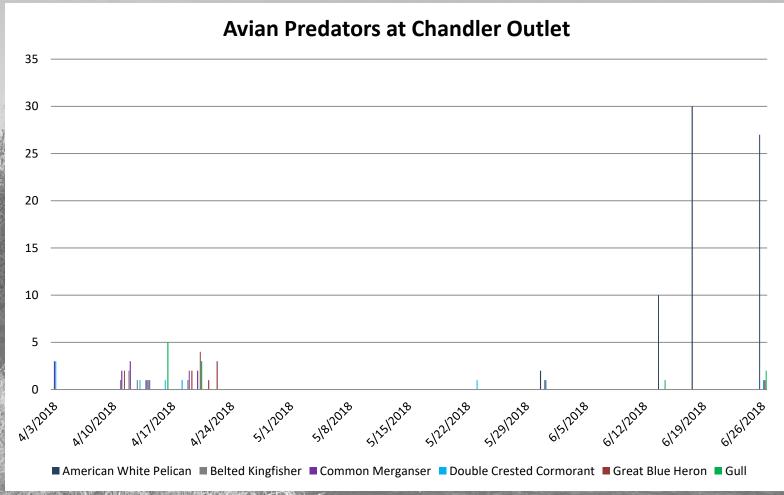

salmon    | 429  | 590  |
| Steelhead                  | 313  | 350  |
| Subyearling Chinook salmon | 344  | 393  |
| Lamprey                    | 97   | 132  |
| Adult smallmouth bass      |      | 10   |







### Chandler Canal Paired Releases





### Smallmouth Bass Releases





# Discharge





### Temperature





### 2018 Survival Estimates

#### Yearling Chinook salmon



Preliminary results do not cite



### 2018 Survival Estimates





Preliminary results do not cite



### 2018 Survival Estimates

#### Subyearling Chinook salmon



Preliminary results do not cite



# Cumulative Survival to McNary Dam









# **Predator Monitoring Results**





# **Predator Monitoring Results**





# Horn Rapids Hot Spot







# Avian Hot Spot Results





# Prosser/Chandler Hot Spot









# Questions