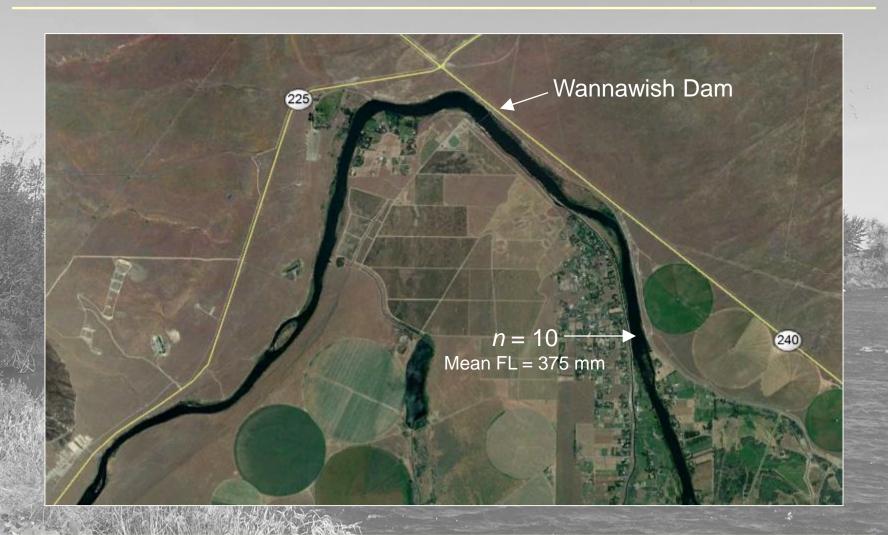

mprey in the Lower Yakima River

Tobias Kock, Joel Llamas, Michael Porter, Patrick Monk, Russell Perry

June 13, 2019

U.S. Department of the Interior U.S. Geological Survey

### Roza Dam to Cle Elum Dam: 2017





### Roza Dam to Cle Elum Dam: 2018





### Roza Dam to Cle Elum Dam: 2018





# Delay at Town Ditch







# Lower River Study: Detection Sites





# Lower River Study: Tagging and Release

| Species                    | 2018 | 2019 |
|----------------------------|------|------|
| Yearling Chinook salmon    | 429  | 590  |
| Steelhead                  | 313  | 350  |
| Subyearling Chinook salmon | 344  | 393  |
| Lamprey                    | 97   | 132  |
| Adult smallmouth bass      |      | 10   |







### Chandler Canal Paired Releases





### Smallmouth Bass Releases





# Discharge





### Temperature





### 2018 Survival Estimates

#### Yearling Chinook salmon



Preliminary results do not cite



### 2018 Survival Estimates





Preliminary results do not cite



### 2018 Survival Estimates

#### Subyearling Chinook salmon



Preliminary results do not cite



# Cumulative Survival to McNary Dam









# **Predator Monitoring Results**





# **Predator Monitoring Results**





# Horn Rapids Hot Spot







# Avian Hot Spot Results





# Prosser/Chandler Hot Spot









# Questions