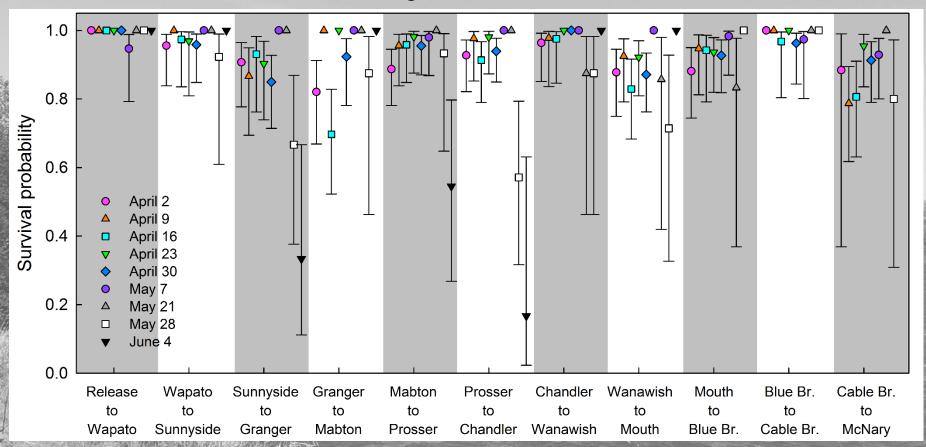

### 2018 Survival Estimates

#### Yearling Chinook salmon

Preliminary results do not cite