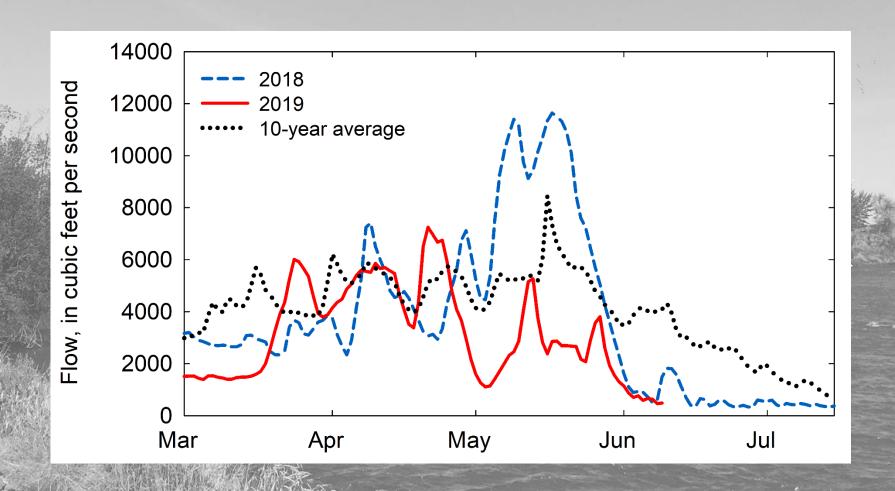

r Yakima River

Tobias Kock, Joel Llamas, Michael Porter, Patrick Monk, Russell Perry

June 13, 2019

U.S. Department of the Interior U.S. Geological Survey

### Roza Dam to Cle Elum Dam: 2017





### Roza Dam to Cle Elum Dam: 2018





### Roza Dam to Cle Elum Dam: 2018





# Delay at Town Ditch







# Lower River Study: Detection Sites





# Lower River Study: Tagging and Release

| Species                    | 2018 | 2019 |
|----------------------------|------|------|
| Yearling Chinook salmon    | 429  | 590  |
| Steelhead                  | 313  | 350  |
| Subyearling Chinook salmon | 344  | 393  |
| Lamprey                    | 97   | 132  |
| Adult smallmouth bass      |      | 10   |







### Chandler Canal Paired Releases





### Smallmouth Bass Releases





# Discharge





### Temperature





### 2018 Survival Estimates

#### Yearling Chinook salmon



Preliminary results do not cite



### 2018 Survival Estimates





Preliminary results do not cite



### 2018 Survival Estimates

#### Subyearling Chinook salmon



Preliminary results do not cite



# Cumulative Survival to McNary Dam









# **Predator Monitoring Results**





# **Predator Monitoring Results**





# Horn Rapids Hot Spot







# Avian Hot Spot Results





# Prosser/Chandler Hot Spot









# Questions