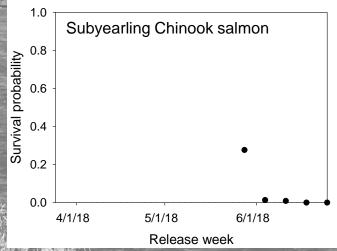

### 2018 Survival Estimates

#### Subyearling Chinook salmon

Preliminary results do not cite