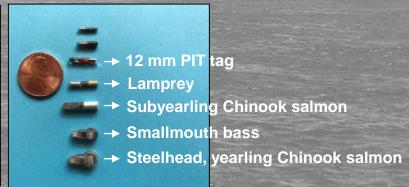

# Lower River Study: Tagging and Release

| Species                    | 2018 | 2019 |
|----------------------------|------|------|
| Yearling Chinook salmon    | 429  | 590  |
| Steelhead                  | 313  | 350  |
| Subyearling Chinook salmon | 344  | 393  |
| Lamprey                    | 97   | 132  |
| Adult smallmouth bass      |      | 10   |