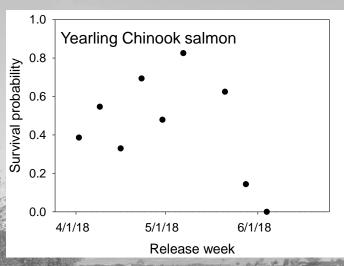

y: Detection Sites





# Lower River Study: Tagging and Release

| Species                    | 2018 | 2019 |
|----------------------------|------|------|
| Yearling Chinook salmon    | 429  | 590  |
| Steelhead                  | 313  | 350  |
| Subyearling Chinook salmon | 344  | 393  |
| Lamprey                    | 97   | 132  |
| Adult smallmouth bass      |      | 10   |







### Chandler Canal Paired Releases





### Smallmouth Bass Releases





# Discharge





### Temperature





### 2018 Survival Estimates

#### Yearling Chinook salmon



Preliminary results do not cite



### 2018 Survival Estimates





Preliminary results do not cite



### 2018 Survival Estimates

#### Subyearling Chinook salmon



Preliminary results do not cite



# Cumulative Survival to McNary Dam









# **Predator Monitoring Results**





# **Predator Monitoring Results**





# Horn Rapids Hot Spot







# Avian Hot Spot Results





# Prosser/Chandler Hot Spot









# Questions