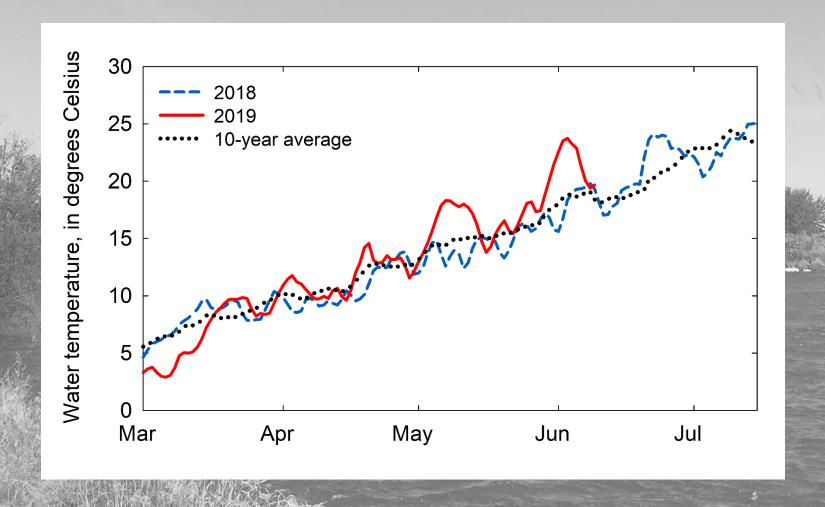

s Kock, Joel Llamas, Michael Porter, Patrick Monk, Russell Perry

June 13, 2019

U.S. Department of the Interior U.S. Geological Survey

### Roza Dam to Cle Elum Dam: 2017





### Roza Dam to Cle Elum Dam: 2018





### Roza Dam to Cle Elum Dam: 2018





# Delay at Town Ditch







# Lower River Study: Detection Sites





# Lower River Study: Tagging and Release

| Species                    | 2018 | 2019 |
|----------------------------|------|------|
| Yearling Chinook salmon    | 429  | 590  |
| Steelhead                  | 313  | 350  |
| Subyearling Chinook salmon | 344  | 393  |
| Lamprey                    | 97   | 132  |
| Adult smallmouth bass      |      | 10   |







### Chandler Canal Paired Releases





### Smallmouth Bass Releases





# Discharge





### Temperature





### 2018 Survival Estimates

#### Yearling Chinook salmon



Preliminary results do not cite



### 2018 Survival Estimates





Preliminary results do not cite



### 2018 Survival Estimates

#### Subyearling Chinook salmon



Preliminary results do not cite



# Cumulative Survival to McNary Dam









# **Predator Monitoring Results**





# **Predator Monitoring Results**





# Horn Rapids Hot Spot







# Avian Hot Spot Results





# Prosser/Chandler Hot Spot









# Questions