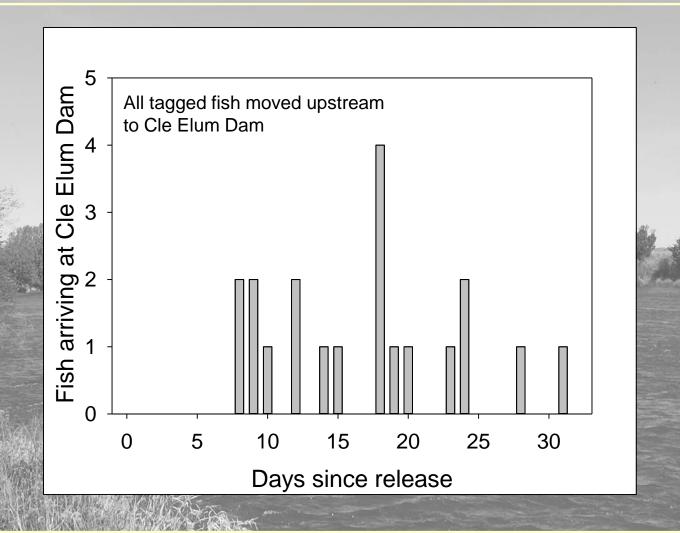

### 2018 Sockeye Salmon Movement Study

Tobias Kock, Brian Saluskin, and Richard Visser

# Migration Survival of Chinook Salmon, Steelhead & Lamprey in the Lower Yakima River

Tobias Kock, Joel Llamas, Michael Porter, Patrick Monk, Russell Perry

June 13, 2019

U.S. Department of the Interior U.S. Geological Survey

### Roza Dam to Cle Elum Dam: 2017





### Roza Dam to Cle Elum Dam: 2018





### Roza Dam to Cle Elum Dam: 2018





# Delay at Town Ditch







# Lower River Study: Detection Sites





# Lower River Study: Tagging and Release

| Species                    | 2018 | 2019 |
|----------------------------|------|------|
| Yearling Chinook salmon    | 429  | 590  |
| Steelhead                  | 313  | 350  |
| Subyearling Chinook salmon | 344  | 393  |
| Lamprey                    | 97   | 132  |
| Adult smallmouth bass      |      | 10   |







### Chandler Canal Paired Releases





### Smallmouth Bass Releases





# Discharge





### Temperature





### 2018 Survival Estimates

#### Yearling Chinook salmon



Preliminary results do not cite



### 2018 Survival Estimates





Preliminary results do not cite



### 2018 Survival Estimates

#### Subyearling Chinook salmon



Preliminary results d