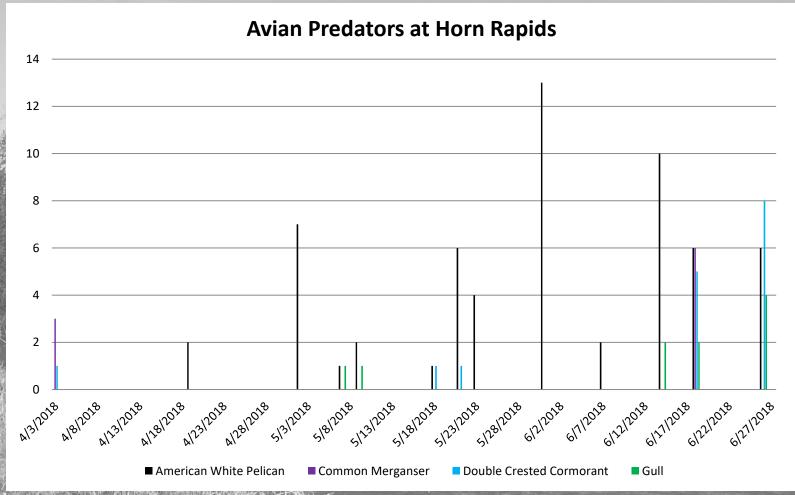

|----------------------------|------|------|
| Yearling Chinook salmon    | 429  | 590  |
| Steelhead                  | 313  | 350  |
| Subyearling Chinook salmon | 344  | 393  |
| Lamprey                    | 97   | 132  |
| Adult smallmouth bass      |      | 10   |







### Chandler Canal Paired Releases





### Smallmouth Bass Releases





# Discharge





### Temperature





### 2018 Survival Estimates

#### Yearling Chinook salmon



Preliminary results do not cite



### 2018 Survival Estimates





Preliminary results do not cite



### 2018 Survival Estimates

#### Subyearling Chinook salmon



Preliminary results do not cite



# Cumulative Survival to McNary Dam









# **Predator Monitoring Results**





# **Predator Monitoring Results**





# Horn Rapids Hot Spot







# Avian Hot Spot Results





# Prosser/Chandler Hot Spot









# Questions