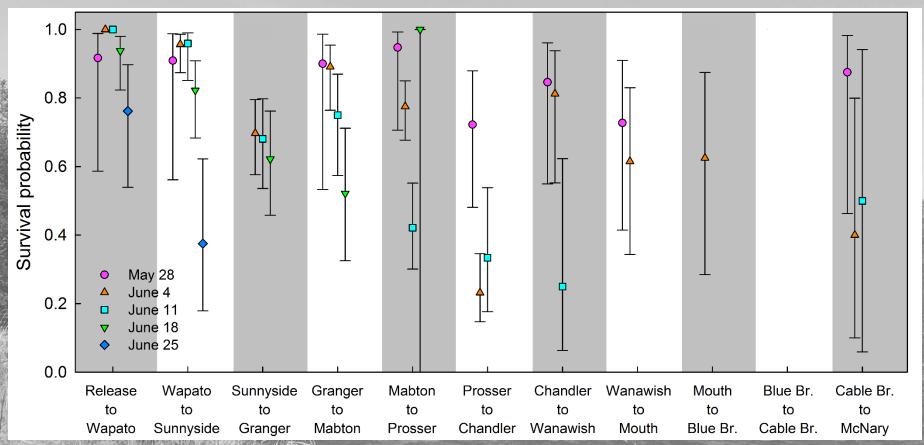

to Cle Elum Dam: 2018





# Delay at Town Ditch







# Lower River Study: Detection Sites





# Lower River Study: Tagging and Release

| Species                    | 2018 | 2019 |
|----------------------------|------|------|
| Yearling Chinook salmon    | 429  | 590  |
| Steelhead                  | 313  | 350  |
| Subyearling Chinook salmon | 344  | 393  |
| Lamprey                    | 97   | 132  |
| Adult smallmouth bass      |      | 10   |







### Chandler Canal Paired Releases





### Smallmouth Bass Releases





# Discharge





### Temperature





### 2018 Survival Estimates

#### Yearling Chinook salmon



Preliminary results do not cite



### 2018 Survival Estimates





Preliminary results do not cite



### 2018 Survival Estimates

#### Subyearling Chinook salmon



Preliminary results do not cite



# Cumulative Survival to McNary Dam









# **Predator Monitoring Results**





# **Predator Monitoring Results**





# Horn Rapids Hot Spot







# Avian Hot Spot Results





# Prosser/Chandler Hot Spot









# Questions