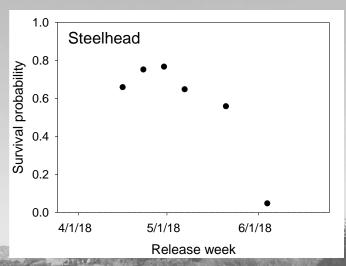

Detection Sites





# Lower River Study: Tagging and Release

| Species                    | 2018 | 2019 |
|----------------------------|------|------|
| Yearling Chinook salmon    | 429  | 590  |
| Steelhead                  | 313  | 350  |
| Subyearling Chinook salmon | 344  | 393  |
| Lamprey                    | 97   | 132  |
| Adult smallmouth bass      |      | 10   |







### Chandler Canal Paired Releases





### Smallmouth Bass Releases





# Discharge





### Temperature





### 2018 Survival Estimates

#### Yearling Chinook salmon



Preliminary results do not cite



### 2018 Survival Estimates





Preliminary results do not cite



### 2018 Survival Estimates

#### Subyearling Chinook salmon



Preliminary results do not cite



# Cumulative Survival to McNary Dam









# **Predator Monitoring Results**





# **Predator Monitoring Results**





# Horn Rapids Hot Spot







# Avian Hot Spot Results





# Prosser/Chandler Hot Spot









# Questions