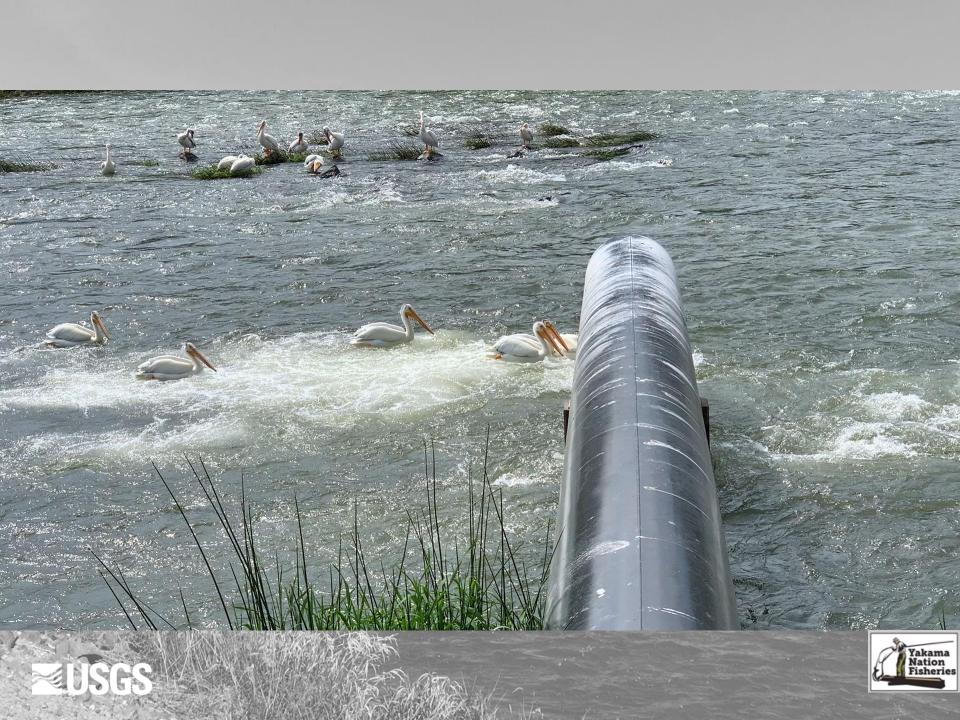

| 429  | 590  |
| Steelhead                  | 313  | 350  |
| Subyearling Chinook salmon | 344  | 393  |
| Lamprey                    | 97   | 132  |
| Adult smallmouth bass      |      | 10   |







### Chandler Canal Paired Releases





### Smallmouth Bass Releases





# Discharge





### Temperature





### 2018 Survival Estimates

#### Yearling Chinook salmon



Preliminary results do not cite



### 2018 Survival Estimates





Preliminary results do not cite



### 2018 Survival Estimates

#### Subyearling Chinook salmon



Preliminary results do not cite



# Cumulative Survival to McNary Dam









# **Predator Monitoring Results**





# **Predator Monitoring Results**





# Horn Rapids Hot Spot







# Avian Hot Spot Results





# Prosser/Chandler Hot Spot









# Questions