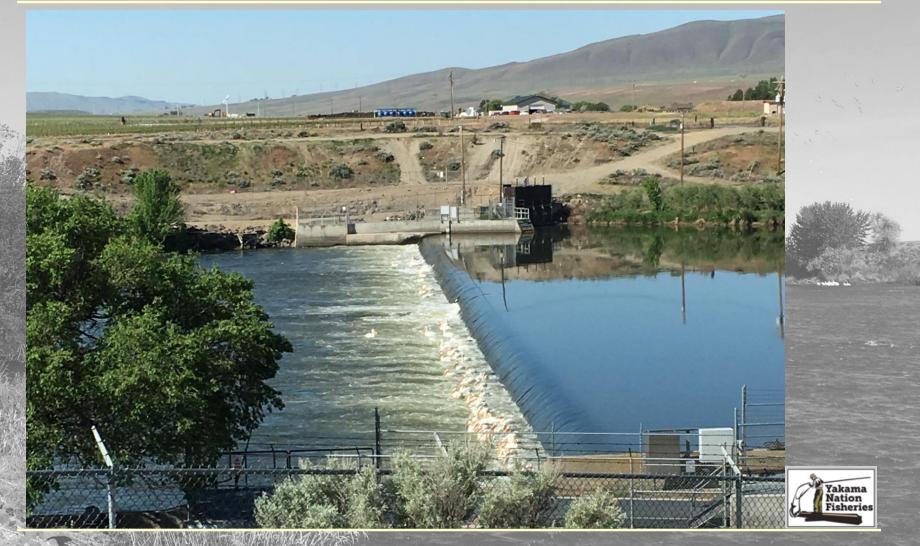

-----|------|
| Yearling Chinook salmon    | 429  | 590  |
| Steelhead                  | 313  | 350  |
| Subyearling Chinook salmon | 344  | 393  |
| Lamprey                    | 97   | 132  |
| Adult smallmouth bass      |      | 10   |







### Chandler Canal Paired Releases





### Smallmouth Bass Releases





# Discharge





### Temperature





### 2018 Survival Estimates

#### Yearling Chinook salmon



Preliminary results do not cite



### 2018 Survival Estimates





Preliminary results do not cite



### 2018 Survival Estimates

#### Subyearling Chinook salmon



Preliminary results do not cite



# Cumulative Survival to McNary Dam









# **Predator Monitoring Results**





# **Predator Monitoring Results**





# Horn Rapids Hot Spot







# Avian Hot Spot Results





# Prosser/Chandler Hot Spot









# Questions