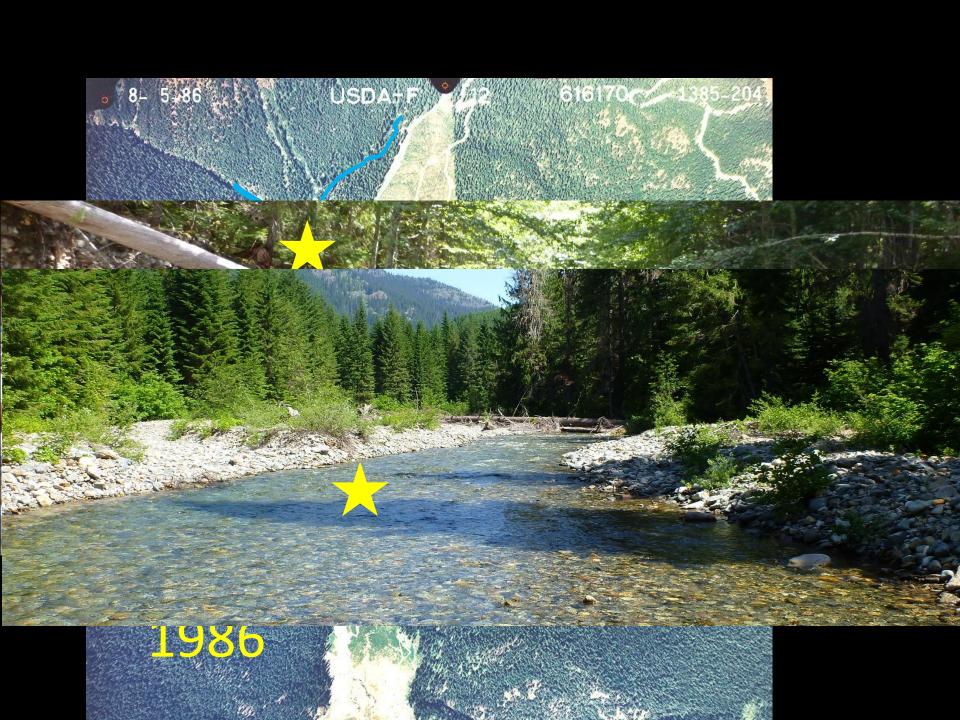

#### Stream Dewatering: Kachess River

### Stream Dewatering: Kachess River 8/8/19