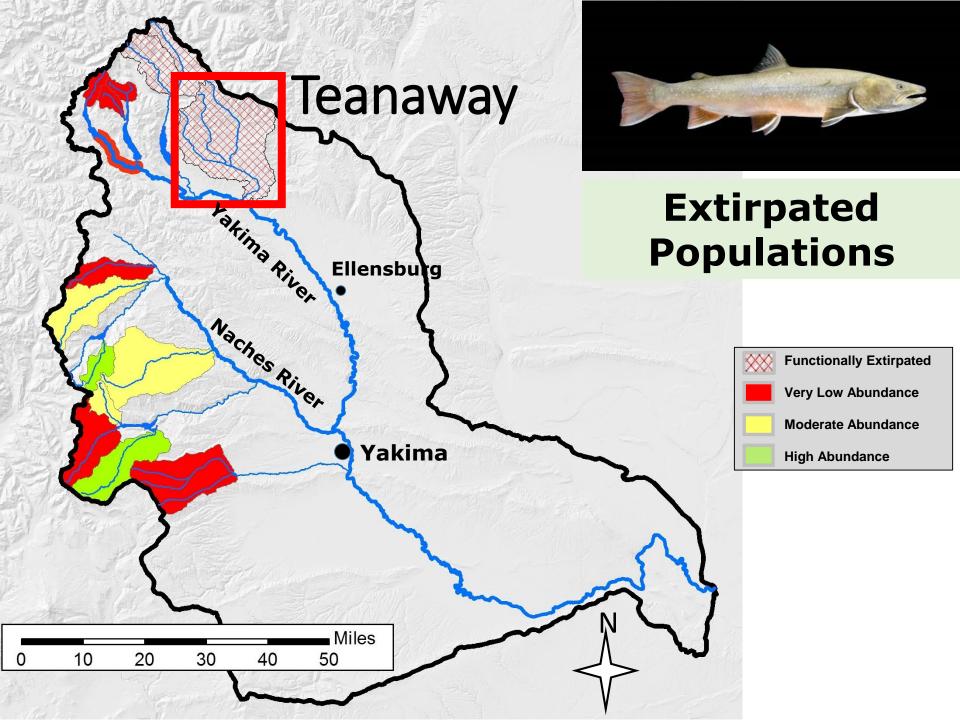

- Connor Parrish & Russ Byington- Upper Yakima Bull Trout Rescue and Future Captive Rearing
- Mitch Long and Melissa Speeg- Project Updates: Upper Yakima Restoration of Bull Trout Streams