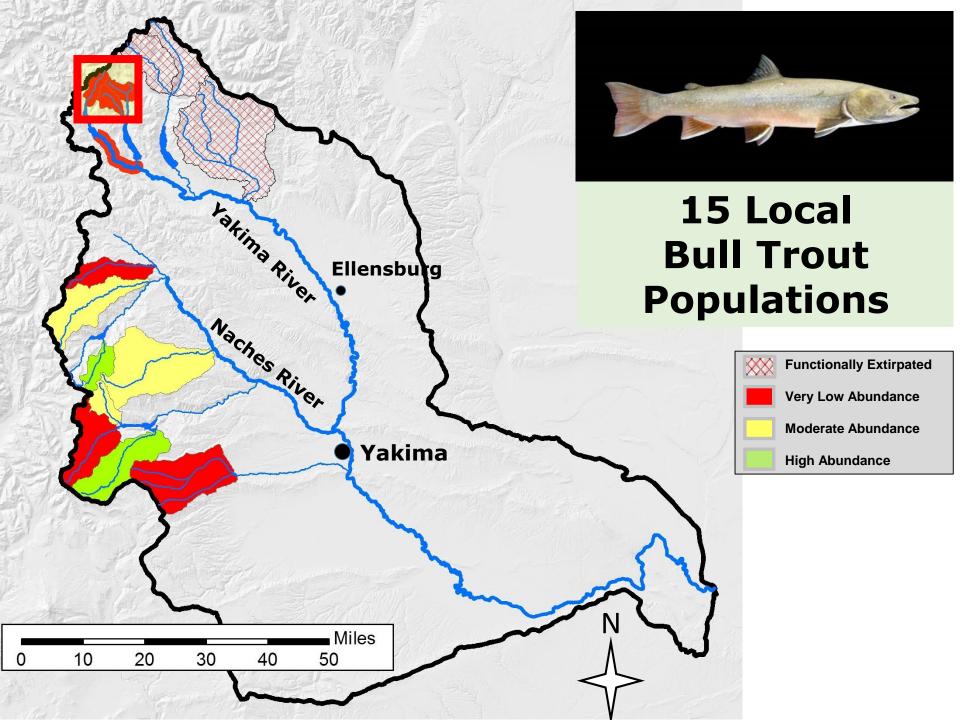

### **Previous Study**

Hansen, Beauchamp et al studied Kachess Reservoir limnology and food web