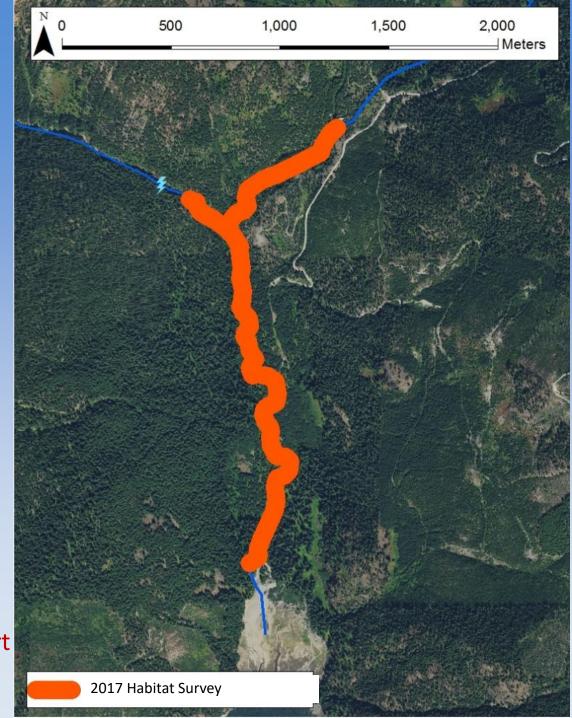

# Kachess Habitat Survey 2017

- Slow/Fast Channel Units
- BankFull Width
- Wetted Width
- Substrate
- Pools
- Instream Large Woody Habitat (USFS)
- Mouth to confluence with Mineral Cr. does not meet wood targets
- Data used to justify further effort for habitat restoration