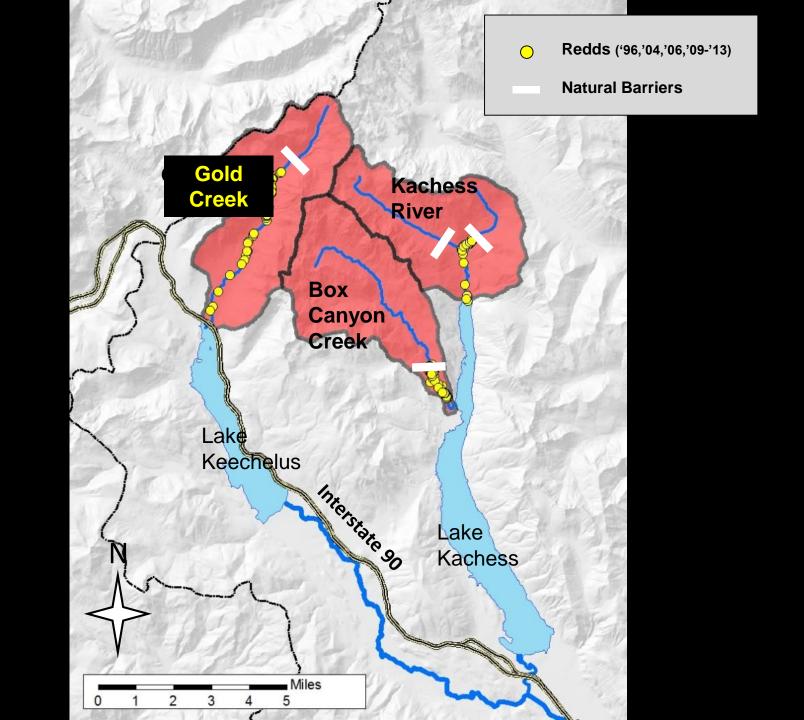

- Connor Parrish & Russ Byington- Upper Yakima Bull Trout Rescue and Future Captive Rearing
- Mitch Long and Melissa Speeg- Project Updates: Upper Yakima Restoration of Bull Trout Streams









### Upper Yakima Bull Trout Redd Counts





### **Previous Study**



Hansen, Beauchamp et al studied Kachess Reservoir limnology and food web



#### Stream Dewatering: Kachess River



### Stream Dewatering: Kachess River 8/8/19





### Kachess Dewatering

- All fish blocked from going to reservoir
- YOY unlikely to move upstream to perennially-flowing 1.1 miles
- Impact to macroinvertebrate production?



### Kachess River 1942







### **Stream Dewatering: Box Canyon Creek**











### 2016-18 Bull Trout Surveys Box Canyon and Kachess













This River Runs Forever Yakima Basin Integrated Plan









### Box Canyon Habitat Survey 2016

Slow/Fast Channel Units

This River Runs Forever

Yakima Basin Integrated Plan

- BankFull Width
- Wetted Width
- Substrate
- Pools
- Instream Large Woody Habitat













YOY may be forced downstream by flow events.

Big pool falls keeps YOY and possibly older juveniles from utilizing upstream habitat





## Box Canyon Creek Surveys Informs Restoration

Less wood above Big Pool Falls where 2/3 of redds are created

When young-of-year emerge in the spring they have

- Limited velocity refuge
- Limited predator avoidance



## Kachess 2016 Bull Trout Distribution





## Kachess 2017 Bull Trout Distribution





## Ka