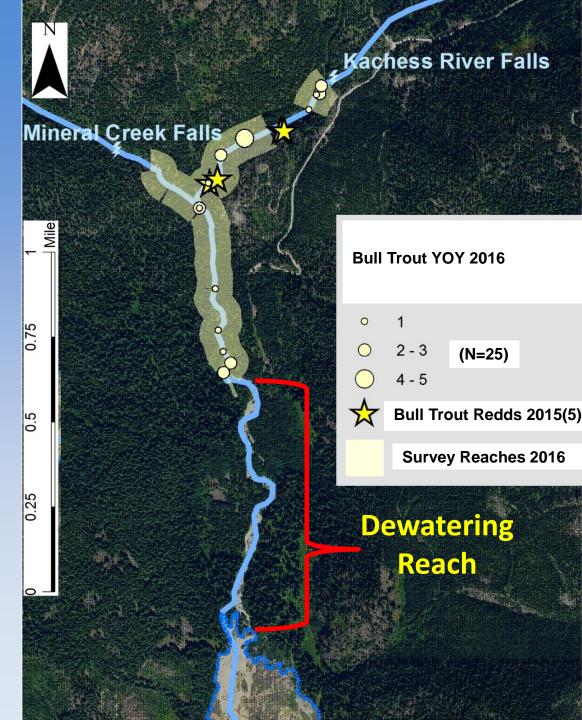

### **Stream Dewatering: Box Canyon Creek**











### 2016-18 Bull Trout Surveys Box Canyon and Kachess













This River Runs Forever Yakima Basin Integrated Plan









### Box Canyon Habitat Survey 2016

Slow/Fast Channel Units

This River Runs Forever

Yakima Basin Integrated Plan

- BankFull Width
- Wetted Width
- Substrate
- Pools
- Instream Large Woody Habitat













YOY may be forced downstream by flow events.

Big pool falls keeps YOY and possibly older juveniles from utilizing upstream habitat





## Box Canyon Creek Surveys Informs Restoration

Less wood above Big Pool Falls where 2/3 of redds are created

When young-of-year emerge in the spring they have

- Limited velocity refuge
- Limited predator avoidance



## Kachess 2016 Bull Trout Distribution





## Kachess 2017 Bull Trout Distribution





## Kachess 2018 Bull Trout Distribution





# Kachess Habitat Survey 2017

- Slow/Fast Channel Units
- BankFull Width
- Wetted Width
- Substrate
- Pools
- Instream Large Woody Habitat (USFS)
- Mouth to confluence with Mineral Cr. does not meet wood targets
- Data used to justify further effort for habitat restoration