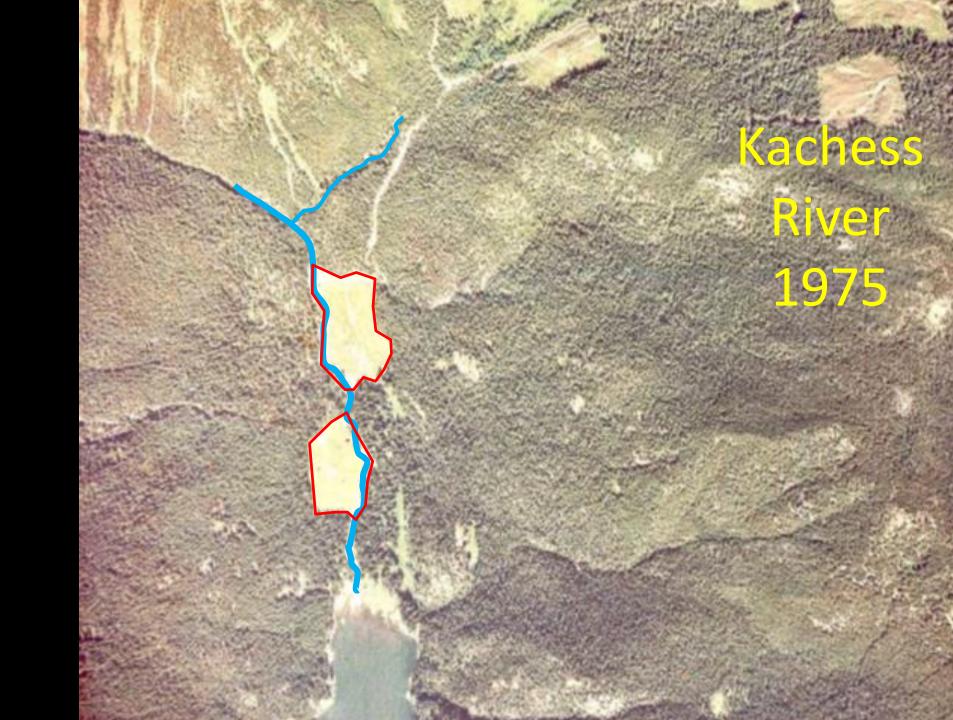

- Connor Parrish & Russ Byington- Upper Yakima Bull Trout Rescue and Future Captive Rearing
- Mitch Long and Melissa Speeg- Project Updates: Upper Yakima Restoration of Bull Trout Streams









### Upper Yakima Bull Trout Redd Counts





### **Previous Study**



Hansen, Beauchamp et al studied Kachess Reservoir limnology and food web



#### Stream Dewatering: Kachess River



### Stream Dewatering: Kachess River 8/8/19





### Kachess Dewatering

- All fish blocked from going to reservoir
- YOY unlikely to move upstream to perennially-flowing 1.1 miles
- Impact to macroinvertebrate production?



### Kachess River 1942







### **Stream Dewatering: Box Canyon Creek**











### 2016-18 Bull Trout Surveys Box Canyon and Kachess













This River Runs Forever Yakima Basin Integrated Plan









### Box Canyon Habitat Survey 2016

Slow/Fast Channel Units

This River Runs Forever

Yakima Basin Integrated Plan

- BankFull Width
- Wetted Width
- Substrate
- Pools
- Instream Large Woody Habitat













YOY may be forced downstream by flow events.

Big pool falls keeps YOY and possibly older juveniles from utilizing upstream habitat





## Box Canyon Creek Surveys Informs Restoration

Less wood above Big Pool Falls where 2/3 of redds are created

When young-of-year emerge in the spring they have

- Limited velocity refuge
- Limited predator avoidance



## Kachess 2016 Bull Trout Distribution