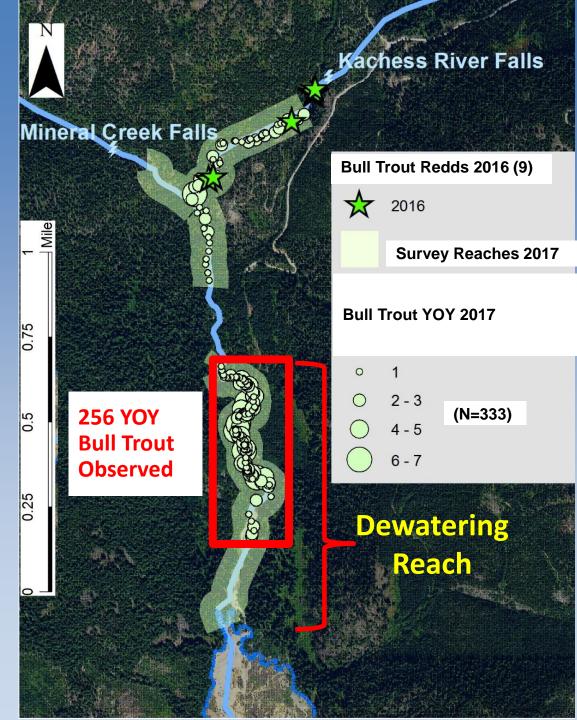

*











### 2016-18 Bull Trout Surveys Box Canyon and Kachess













This River Runs Forever Yakima Basin Integrated Plan









### Box Canyon Habitat Survey 2016

Slow/Fast Channel Units

This River Runs Forever

Yakima Basin Integrated Plan

- BankFull Width
- Wetted Width
- Substrate
- Pools
- Instream Large Woody Habitat













YOY may be forced downstream by flow events.

Big pool falls keeps YOY and possibly older juveniles from utilizing upstream habitat





## Box Canyon Creek Surveys Informs Restoration

Less wood above Big Pool Falls where 2/3 of redds are created

When young-of-year emerge in the spring they have

- Limited velocity refuge
- Limited predator avoidance



## Kachess 2016 Bull Trout Distribution





## Kachess 2017 Bull Trout Distribution





## Kachess 2018 Bull Trout Distribution





# Kachess Habitat Survey 2017

- Slow/Fast Channel Units
- BankFull Width
- Wetted Width
- Substrate
- Pools
- Instream Large Woody Habitat (USFS)
- Mouth to confluence with Mineral Cr. does not meet wood targets
- Data used to justify further effort for habitat restoration