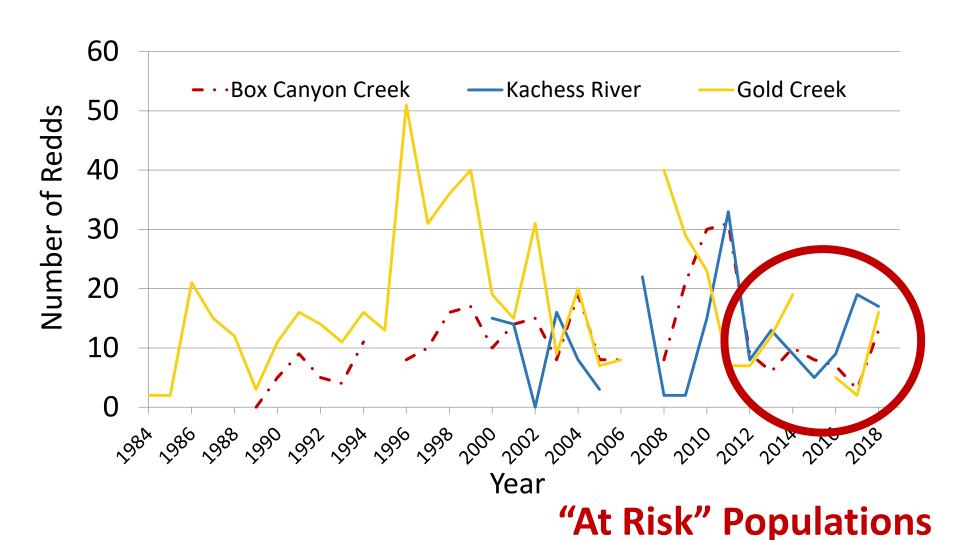

- Connor Parrish & Russ Byington- Upper Yakima Bull Trout Rescue and Future Captive Rearing
- Mitch Long and Melissa Speeg- Project Updates: Upper Yakima Restoration of Bull Trout Streams









### Upper Yakima Bull Trout Redd Counts





### **Previous Study**



Hansen, Beauchamp et al studied Kachess Reservoir limnology and food web



#### Stream Dewatering: Kachess River



### Stream Dewatering: Kachess River 8/8/19





### Kachess Dewatering

- All fish blocked from going to reservoir
- YOY unlikely to move upstream to perennially-flowing 1.1 miles
- Impact to macroinvertebrate production?



### Kachess River 1942







### **Stream Dewatering: Box Canyon Creek**











### 2016-18 Bull Trout Surveys Box Canyon and Kachess













This River Runs Forever Yakima Basin Integrated Plan









### Box Canyon Habitat Survey 2016

Slow/Fast Channel Units

This River Runs Forever

Yakima Basin Integrated Plan

- BankFull Width
- Wetted Width
- Substrate
- Pools
- Instream Large Woody Habitat













Y