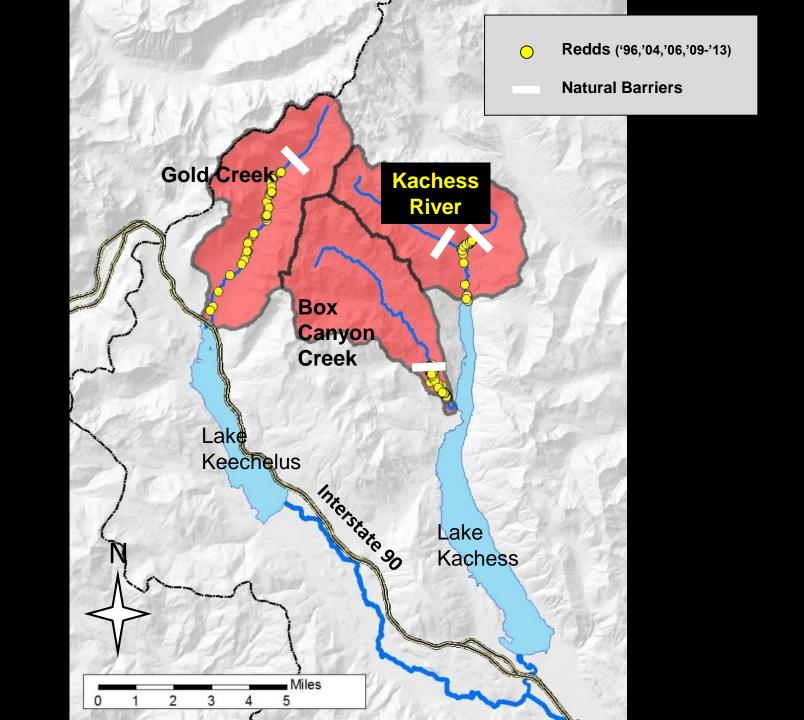

### Upper Yakima Bull Trout Redd Counts

### **Previous Study**

Hansen, Beauchamp et al studied Kachess Reservoir limnology and food web