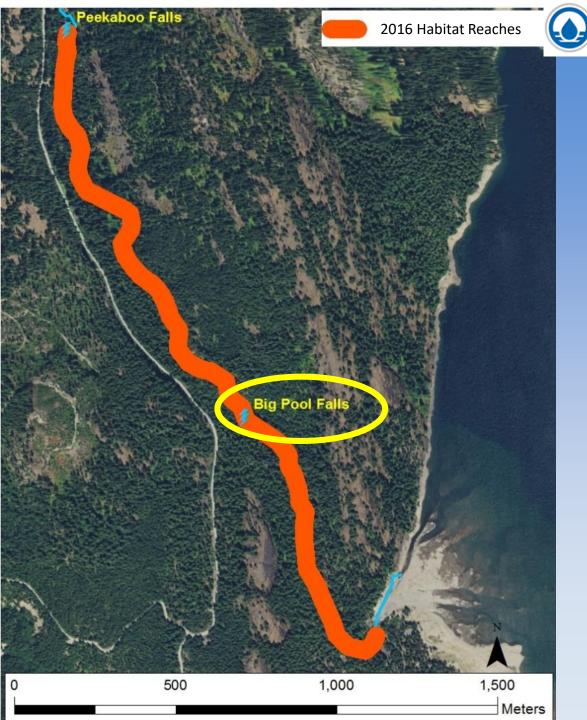

### Box Canyon Habitat Survey 2016

Slow/Fast Channel Units

This River Runs Forever

Yakima Basin Integrated Plan

- BankFull Width
- Wetted Width
- Substrate
- Pools
- Instream Large Woody Habitat

YOY may be forced downstream by flow events.

Big pool falls keeps YOY and possibly older juveniles from utilizing upstream habitat

## Box Canyon Creek Surveys Informs Restoration

Less wood above Big Pool Falls where 2/3 of redds are created

When young-of-year emerge in the spring they have

- Limited velocity refuge
- Limited predator avoidance