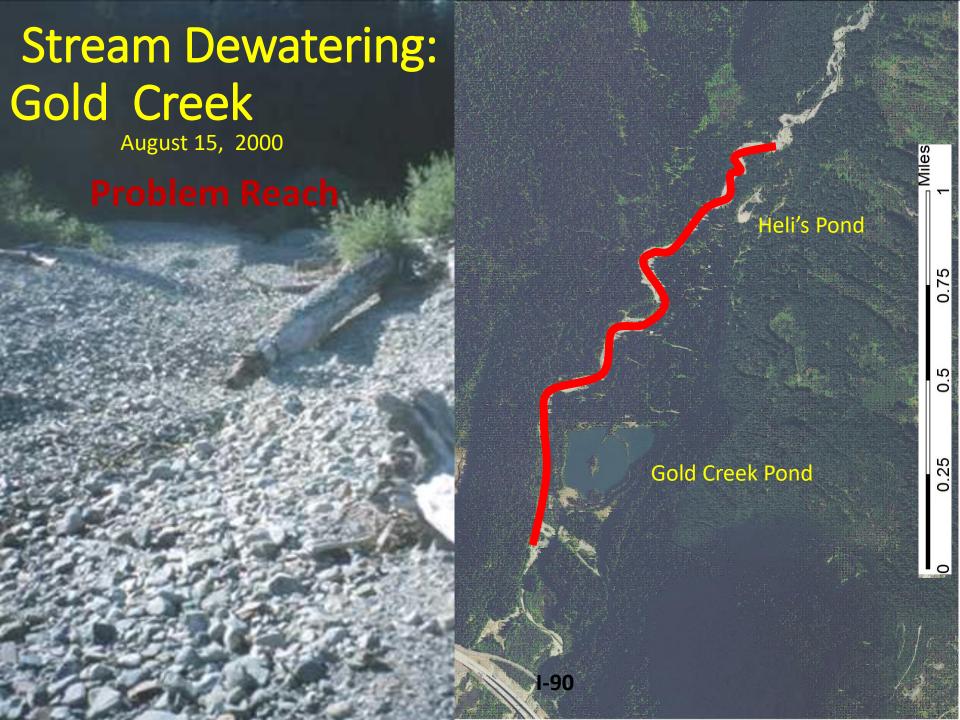

#### Stream Dewatering: Kachess River

### Stream Dewatering: Kachess River 8/8/19