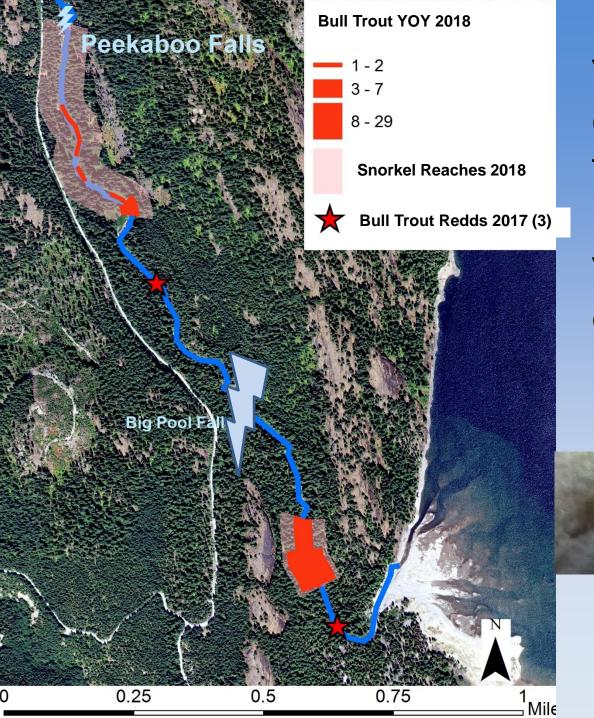

Big pool falls keeps YOY and possibly older juveniles from utilizing upstream habitat

## Box Canyon Creek Surveys Informs Restoration

Less wood above Big Pool Falls where 2/3 of redds are created

When young-of-year emerge in the spring they have

- Limited velocity refuge
- Limited predator avoidance

## Kachess 2018 Bull Trout Distribution