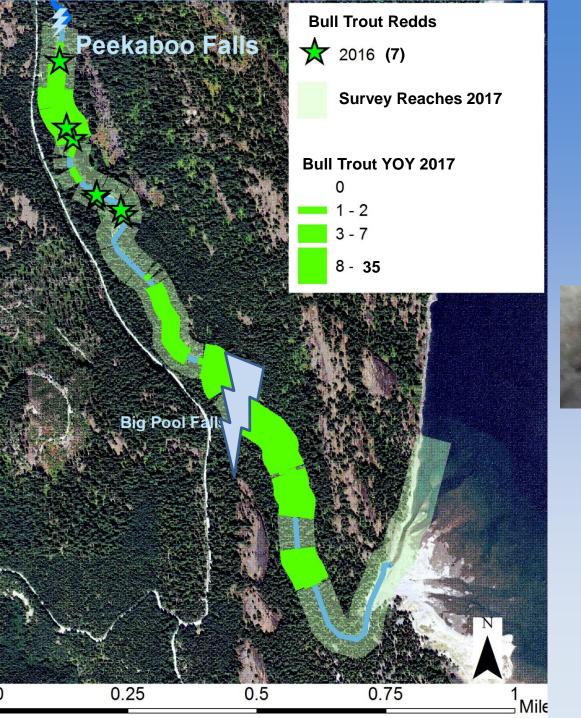

### 2016-18 Bull Trout Surveys Box Canyon and Kachess

This River Runs Forever Yakima Basin Integrated Plan

### Box Canyon Habitat Survey 2016

Slow/Fast Channel Units

This River Runs Forever

Yakima Basin Integrated Plan

- BankFull Width
- Wetted Width
- Substrate
- Pools
- Instream Large Woody Habitat

YOY may be forced downstream by flow events.

Big pool falls keeps YOY and possibly older juveniles from utilizing upstream habitat

## Box Canyon Creek Surveys Informs Restoration

Less wood above Big Pool Falls where 2/3 of redds are created

When young-of-year emerge in the spring they have

- Limited velocity refuge
- Limited predator avoidance