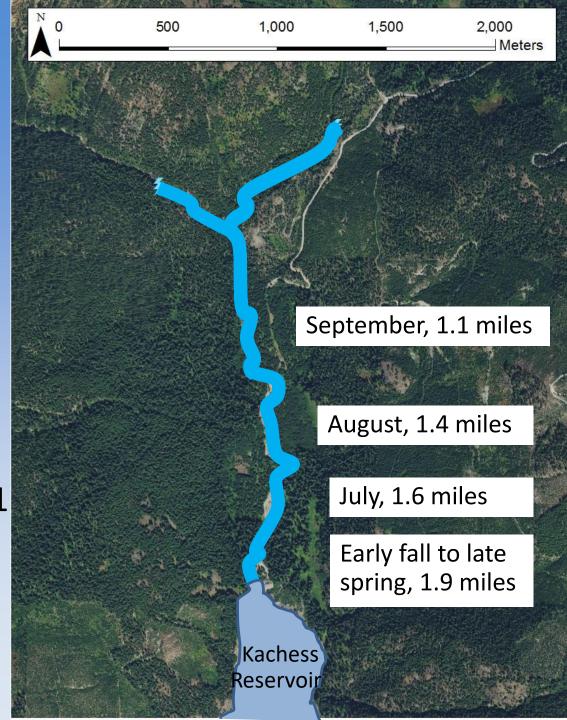

### Kachess Dewatering

- All fish blocked from going to reservoir
- YOY unlikely to move upstream to perennially-flowing 1.1 miles
- Impact to macroinvertebrate production?