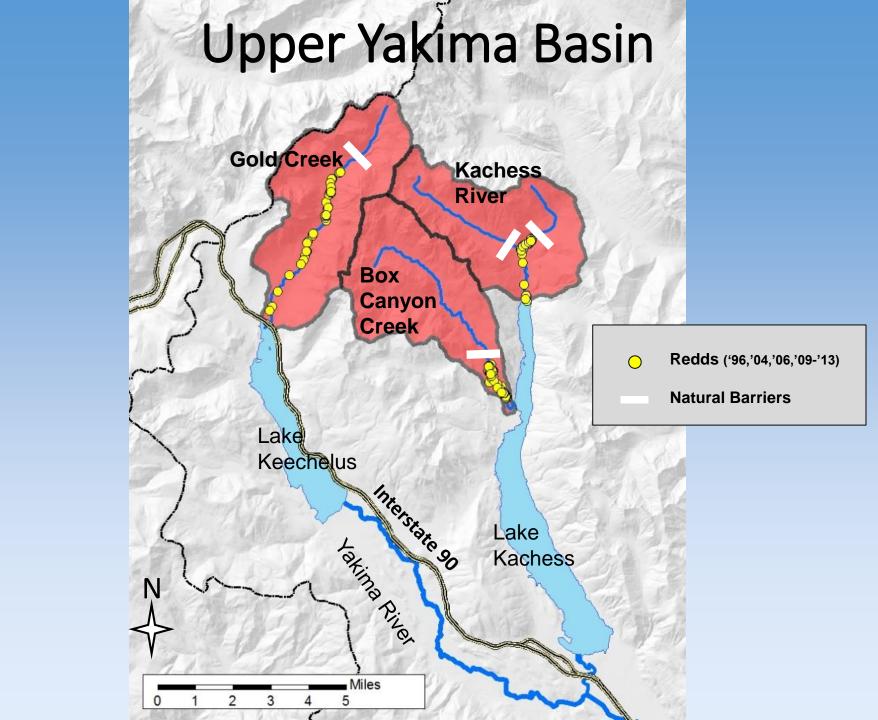

- Connor Parrish & Russ Byington- Upper Yakima Bull Trout Rescue and Future Captive Rearing
- Mitch Long and Melissa Speeg- Project Updates: Upper Yakima Restoration of Bull Trout Streams









### Upper Yakima Bull Trout Redd Counts





### **Previous Study**



Hansen, Beauchamp et al studied Kachess Reservoir limnology and food web



#### Stream Dewatering: Kachess River



### Stream Dewatering: Kachess River 8/8/19





### Kachess Dewatering

- All fish blocked from going to reservoir
- YOY unlikely to move upstream to perennially-flowing 1.1 miles
- Impact to macroinvertebrate production?



### Kachess River 1942







### **Stream Dewatering: Box Canyon Creek**











### 2016-18 Bull Trout Surveys Box Canyon and Kachess













This River Runs Forever Yakima Basin Integrated Plan









### Box Canyon Habitat Survey 2016

Slow/Fast Channel Units

This River Runs Forever

Yakima Basin Integrated Plan

- BankFull Width
- Wetted Width
- Substrate
- Pools