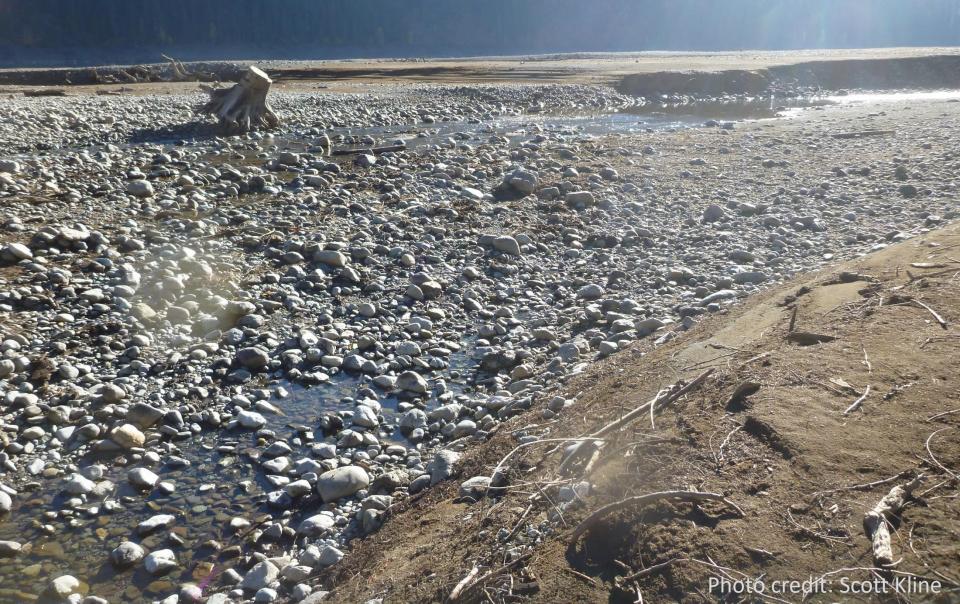

#### Stream Dewatering: Kachess River

### Stream Dewatering: Kachess River 8/8/19

### Kachess Dewatering

- All fish blocked from going to reservoir
- YOY unlikely to move upstream to perennially-flowing 1.1 miles
- Impact to macroinvertebrate production?