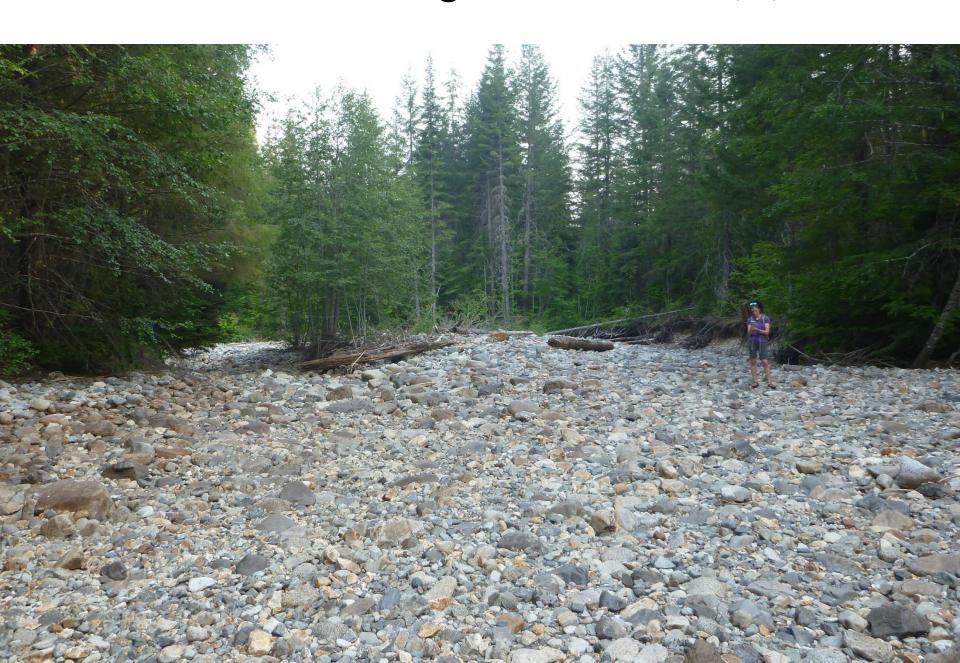

#### Stream Dewatering: Kachess River

### Stream Dewatering: Kachess River 8/8/19

### Kachess Dewatering

- All fish blocked from going to reservoir
- YOY unlikely to move upstream to perennially-flowing 1.1 miles
- Impact to macroinvertebrate production?