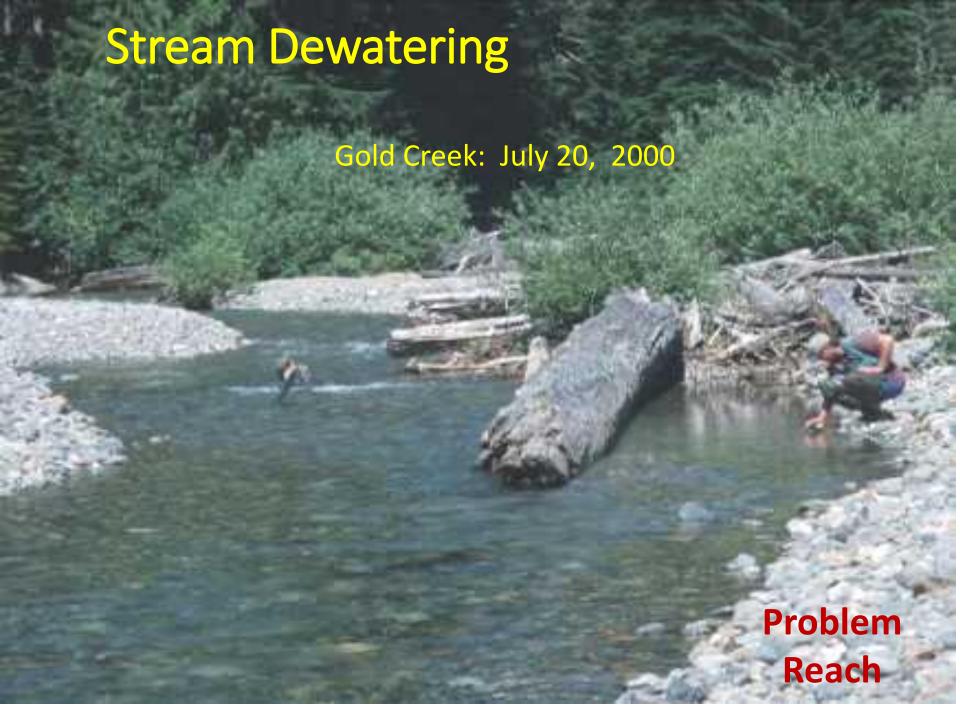

#### Stream Dewatering: Kachess River

### Stream Dewatering: Kachess River 8/8/19