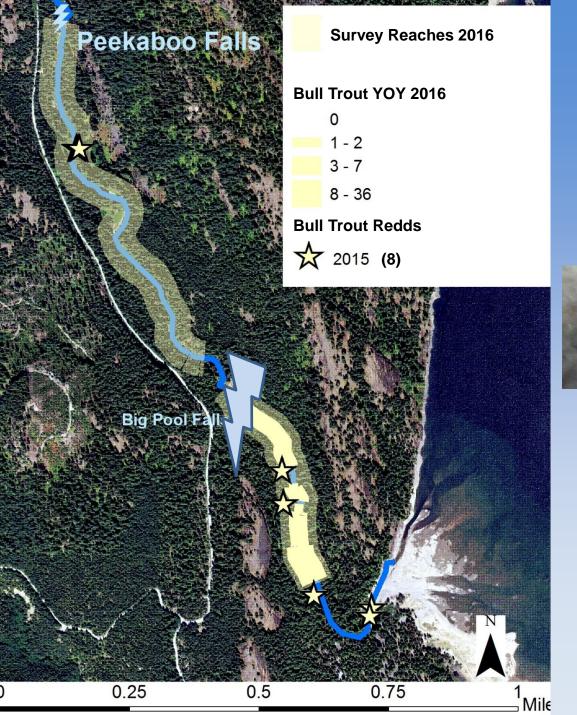

### 2016-18 Bull Trout Surveys Box Canyon and Kachess

This River Runs Forever Yakima Basin Integrated Plan

### Box Canyon Habitat Survey 2016

Slow/Fast Channel Units

This River Runs Forever

Yakima Basin Integrated Plan

- BankFull Width
- Wetted Width
- Substrate
- Pools
- Instream Large Woody Habitat

YOY may be forced downstream by flow events.

Big pool falls keeps YOY and possibly older juveniles from utilizing upstream habitat

## Box Canyon Creek Surveys Informs Restoration

Less wood above Big Pool Falls where 2/3 of redds are created

When young-of-year emerge in the spring they have

- Limited velocity refuge
- Limited predator avoidance