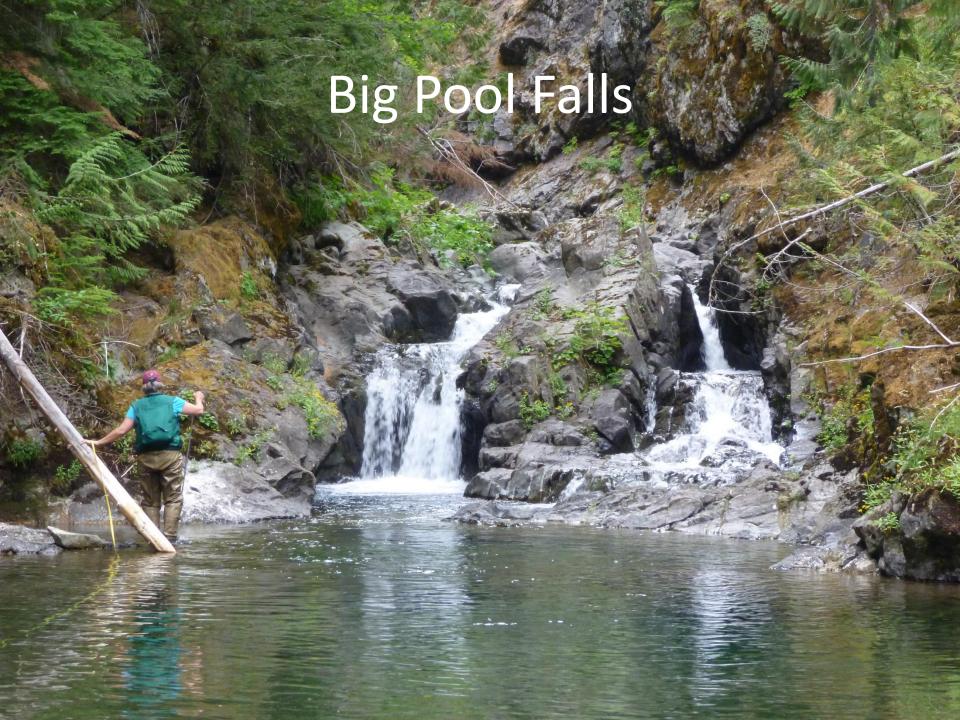

Big pool falls keeps YOY and possibly older juveniles from utilizing upstream habitat

## Box Canyon Creek Surveys Informs Restoration

Less wood above Big Pool Falls where 2/3 of redds are created

When young-of-year emerge in the spring they have

- Limited velocity refuge
- Limited predator avoidance