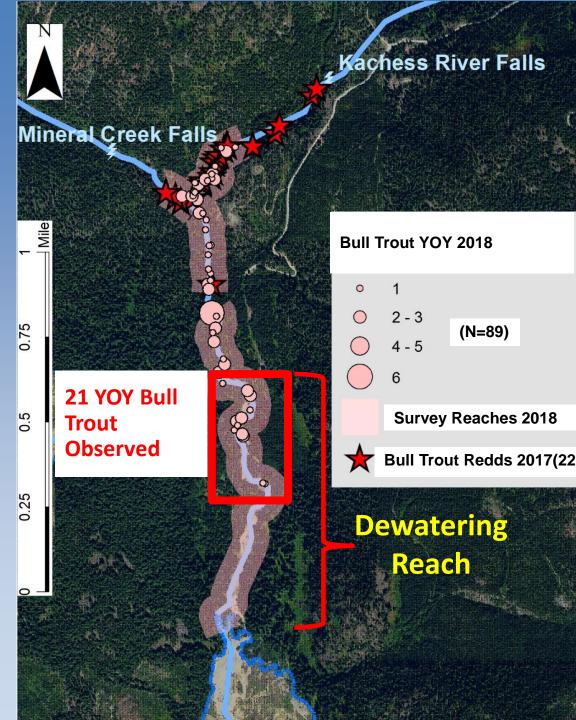

## Kachess 2018 Bull Trout Distribution

### Kachess Dewatering

- All fish blocked from going to reservoir
- YOY unlikely to move upstream to perennially-flowing 1.1 miles
- Impact to macroinvertebrate production?