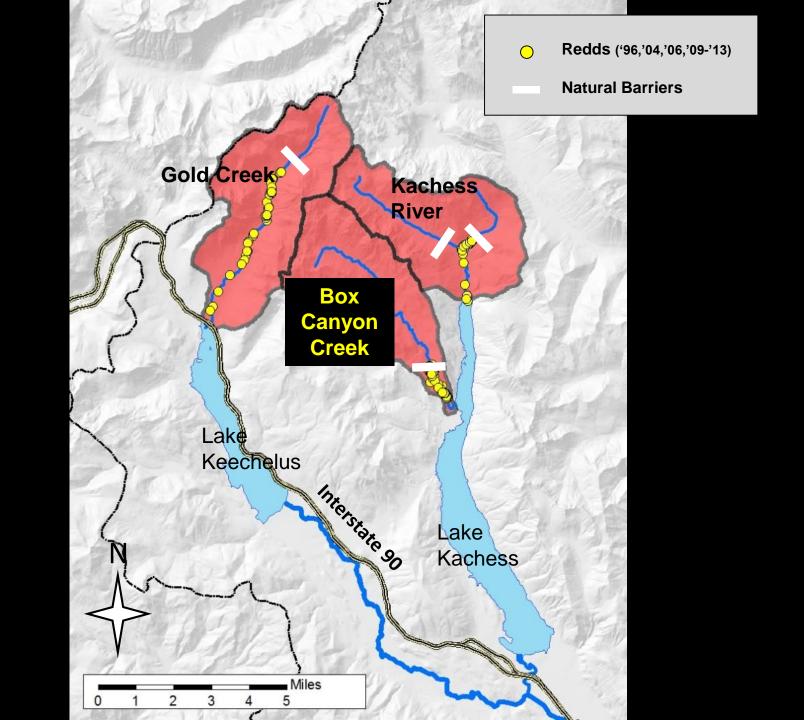

### Upper Yakima Bull Trout Redd Counts

### **Stream Dewatering: Box Canyon Creek**