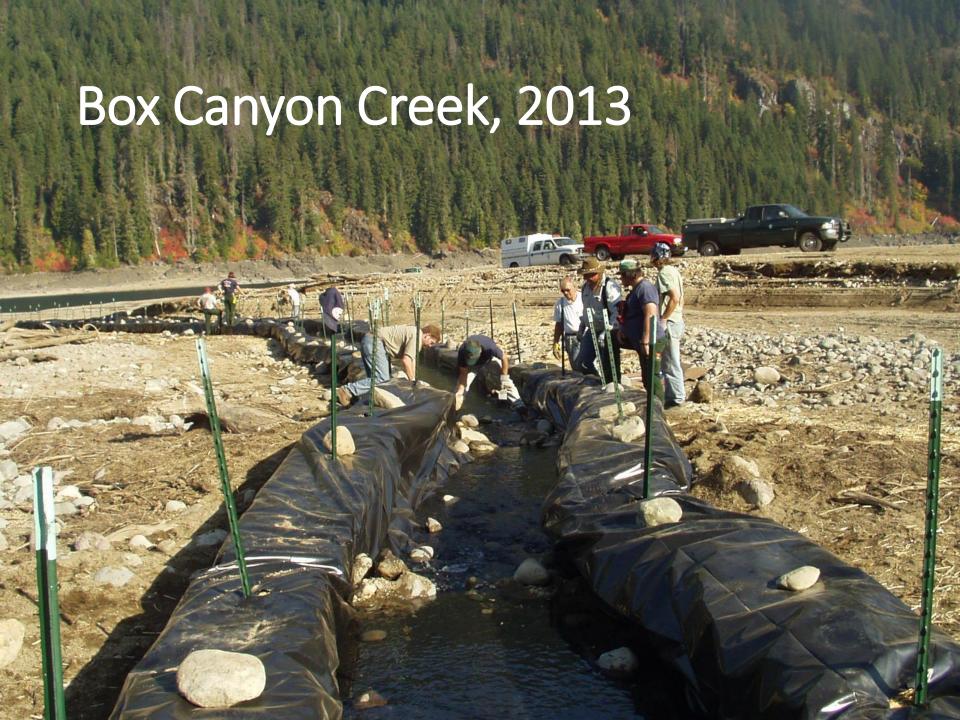

- Connor Parrish & Russ Byington- Upper Yakima Bull Trout Rescue and Future Captive Rearing
- Mitch Long and Melissa Speeg- Project Updates: Upper Yakima Restoration of Bull Trout Streams









### Upper Yakima Bull Trout Redd Counts





### **Previous Study**



Hansen, Beauchamp et al studied Kachess Reservoir limnology and food web



#### Stream Dewatering: Kachess River



### Stream Dewatering: Kachess River 8/8/19





### Kachess Dewatering

- All fish blocked from going to reservoir
- YOY unlikely to move upstream to perennially-flowing 1.1 miles
- Impact to macroinvertebrate production?



### Kachess River 1942







### **Stream Dewatering: Box Canyon Creek**











### 2016-18 Bull Trout Surveys Box Canyon and Kachess













This River Runs Forever Yakima Basin Integrated Plan









### Box Canyon Habitat Survey 2016

Slow/Fast Channel Units

This River Runs Forever

Yakima Basin Integrated Plan

- BankFull Width
- Wetted Width
- Substrate
- Pools
- Instream Large Woody Habitat













YOY may be forced downstream by flow events.

Big pool falls keeps YOY and possibly older juveniles from utilizing upstream habitat





## Box Canyon Creek Surveys Informs Restoration

Less wood above Big Pool Falls where 2/3 of redds are created

When young-of-year emerge in the spring they have

- Limited velocity refuge
- Limited predator avoidance



## Kachess 2016 Bull Trout Distribution





## Kachess 2017 Bull Trout Distribution





##