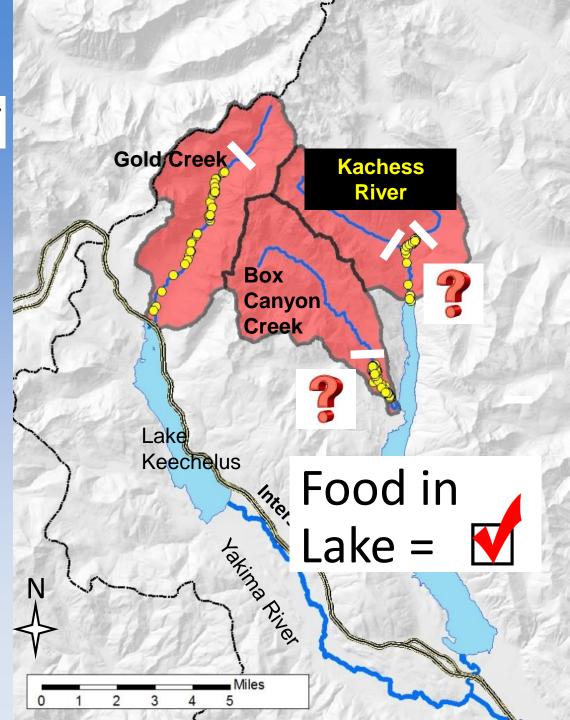

### **Previous Study**

Hansen, Beauchamp et al studied Kachess Reservoir limnology and food web

### Kachess Dewatering

- All fish blocked from going to reservoir
- YOY unlikely to move upstream to perennially-flowing 1.1 miles
- Impact to macroinvertebrate production?