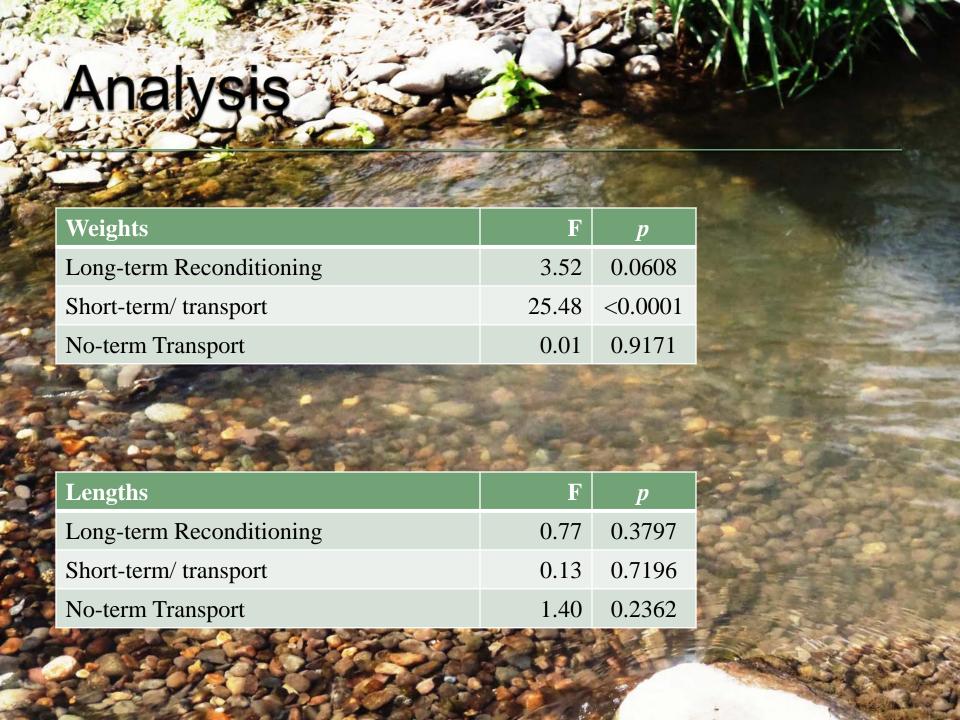

Number of kelts released, number of PIT-tagged fish and percentage of release detected at Prosser Dam.

|                                           | 2002 | 2003 | 2004 | 2005 | 2006 | 2007 | 2008  | 2009 | 2010  | 2011 | Pooled |
|-------------------------------------------|------|------|------|------|------|------|-------|------|-------|------|--------|
| Reconditioned                             |      |      |      |      |      |      |       |      |       |      |        |
| N                                         |      |      |      |      |      |      | 472   | 510  | 1106  | 617  | 2705   |
| D                                         |      |      |      |      |      |      | 91    | 46   | 153   | 58   | 348    |
| RR                                        |      |