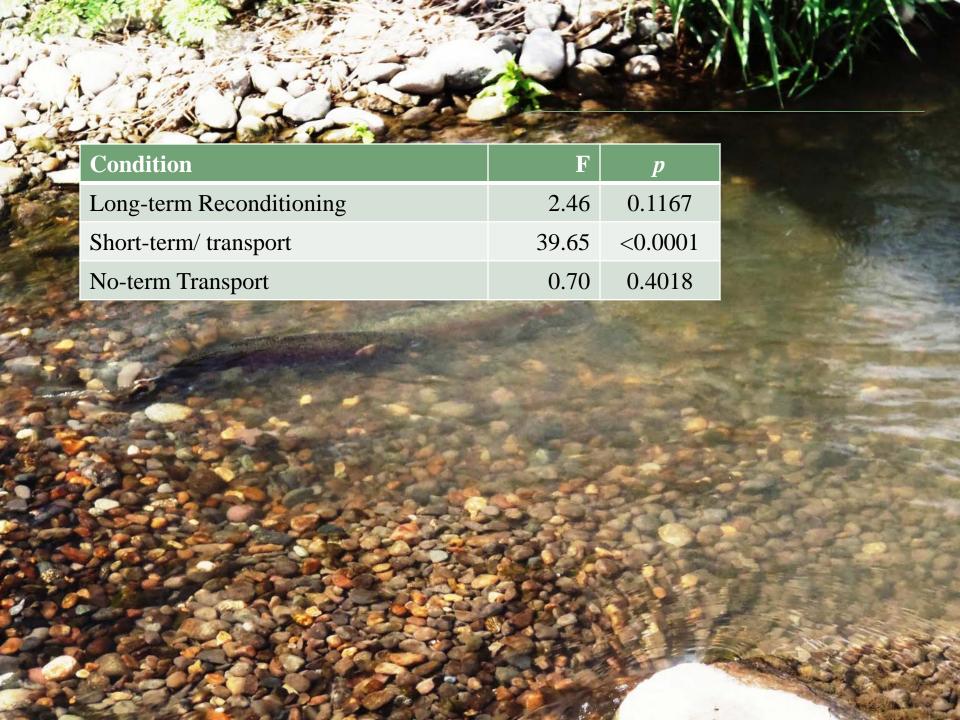

Number of kelts released, number of PIT-tagged fish and percentage of release detected at Prosser Dam.

|                                           | 2002 | 2003 | 2004 | 2005 | 2006 | 2007 | 2008  | 2009 | 2010  | 2011 | Pooled |
|-------------------------------------------|------|------|------|------|------|------|-------|------|-------|------|--------|
| Reconditioned                             |      |      |      |      |      |      |       |      |       |      |        |
| N                                         |      |      |      |      |      |      | 472   | 510  | 1106  | 617  | 2705   |
| D                                         |      |      |      |      |      |      | 91    | 46   | 153   | 58   | 348    |
| RR                                        |      |      |