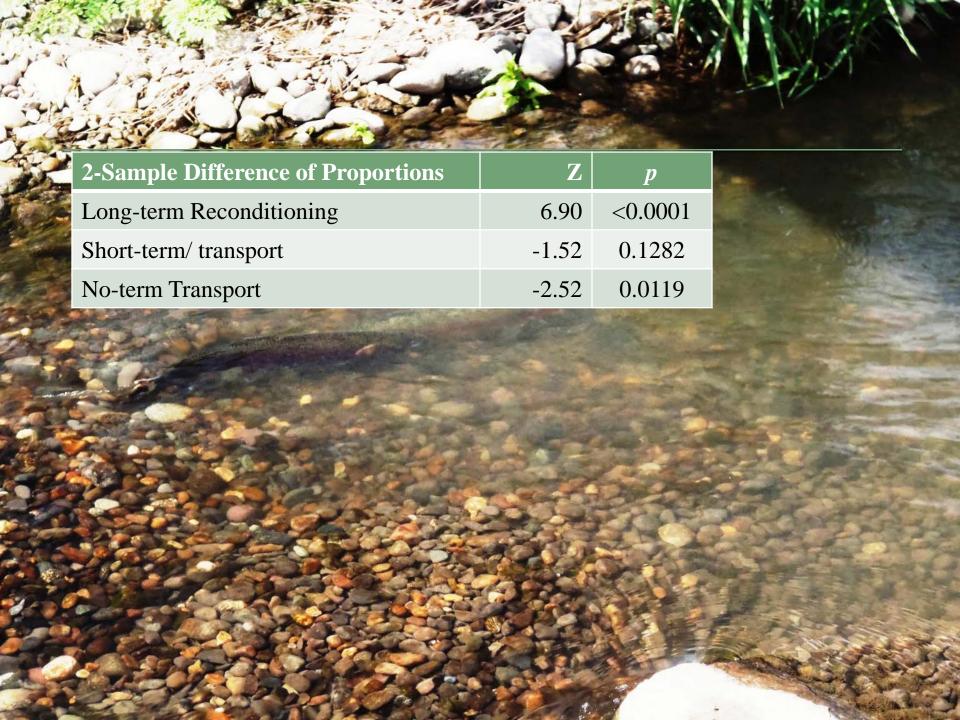

|      |      | 1.6% | 0.0% | 2.0% | 0.0% | 1.0%  |      | 0.9%  | 0.5% | 0.8 %  |
| In-River release                          |      |      |      |      |      |      |       |      |       |      |        |
| N                                         |      |      |      | 67   | 53   | 53   | 80    | 58   | 155   | 85   | 551    |
| D                                         |      |      |      | 3    | 1    | 1    | 4     | 2    | 1     | 3    | 15     |
| RR                                        |      |      |      | 4.5% | 1.9% | 1.9% | 5.0%  | 3.4% | 0.6%  | 3.5% | 2.7 %  |

(N is the total sample size for that year. D is the total PIT-tag detections observed at Prosser Dam. RR is the calculated rate-of-return based on those detections, RR = N/D.