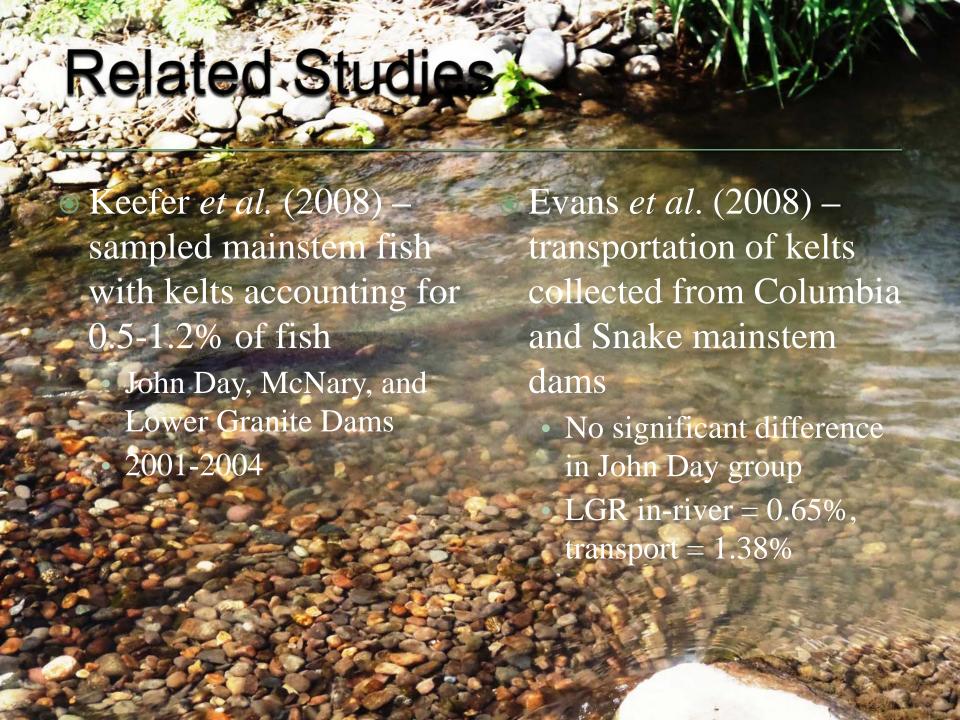

|      |      | 1.6% | 0.0% | 2.0% | 0.0% | 1.0%  |      | 0.9%  | 0.5% | 0.8 %  |
| In-River release                          |      |      |      |      |      |      |       |      |       |      |        |
| N                                         |      |      |      | 67   | 53   | 53   | 80    | 58   | 155   | 85   | 551    |
| D                                         |      |      |      | 3    | 1    | 1    | 4     | 2    | 1     | 3    | 15     |
| RR                                        |      |      |      | 4.5% | 1.9% | 1.9% | 5.0%  | 3.4% | 0.6%  | 3.5% | 2.7 %  |

(N is the total sample size for that year. D is the total PIT-tag detections observed at Prosser Dam. RR is the calculated rate-of-return based on those detections, RR = N/D.