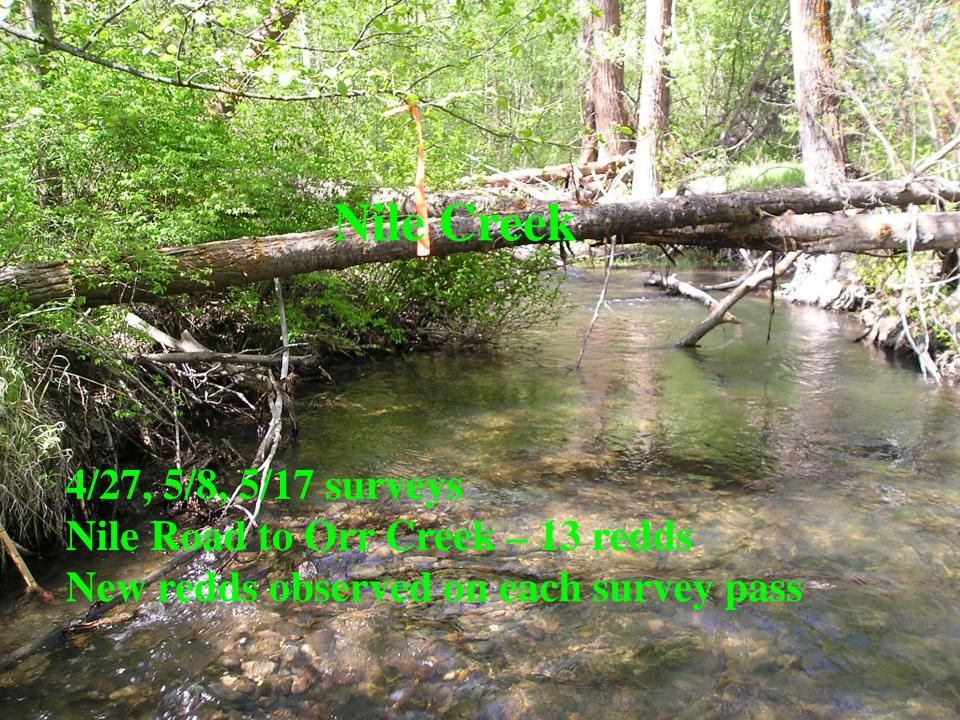

| Stream                                | Reach                                                                 | Miles | 2004 | 2005 | 2006 | 2007 |
|---------------------------------------|-----------------------------------------------------------------------|-------|------|------|------|------|
| L. Naches River                       | Mouth to Quartz Creek                                                 | 3.6   | 6    | 14   | N/S  | 0    |
| L. Naches River                       | Salmon Falls to Pileup Creek                                          | 2.6   | 4    | 6    | 2    | 0    |
| L. Naches River                       | Four-Way Meadow Creek to<br>North/Middle Fork L. Naches<br>ccnfluence | 4.7   | 10   | 31   | 1    | 8    |
| Bear Creek                            | Mouth to W. 4 <sup>th</sup> bridge/culvert, and W.Fork Bear to RM 1.3 | 3.0   | 3    | 1    | 1    | 0    |
| Quartz Creek                          | Mouth to RM trib at RM 3.3                                            | 3.3   | 4    | 3    | 0    | 2    |
| Blowout Creek                         | Mouth to ½ mile above 1913 road.                                      | 1.3   | N/S  | 0    | N/S  | 0    |
| North. Fork Little<br>Naches River    | Mouth to ¼ mile above Pyramid Creek.                                  | 2.7   | N/S  | 13   | 0    | 6    |
| South. Fork Little<br>Naches River    | Mouth to trib @ RM 1.9                                                | 1.9   | N/S  | 1    | N/S  | N/S  |
| Middle Fork<br>Little Naches<br>River | Mouth to falls @ RM 2.6                                               | 2.6   | N/S  | 1    | N/S  | N/S  |
| Totals L. Naches                      |                                                                       |       | 27   | 70   | 4    | 16   |
|                                       |                                                                       |       |      |      |      |      |
| Nile Creek                            | Mouth to 1611 road culvert above<br>Orr Creek                         | 6.0   | 33   | 20   | 2    | 13   |
| Oak Creek                             | Mouth to Beaver Dam (04-05), to<br>Indian Creek (06-present)          | 5.0   | 18   | 2    | 1    | 15   |