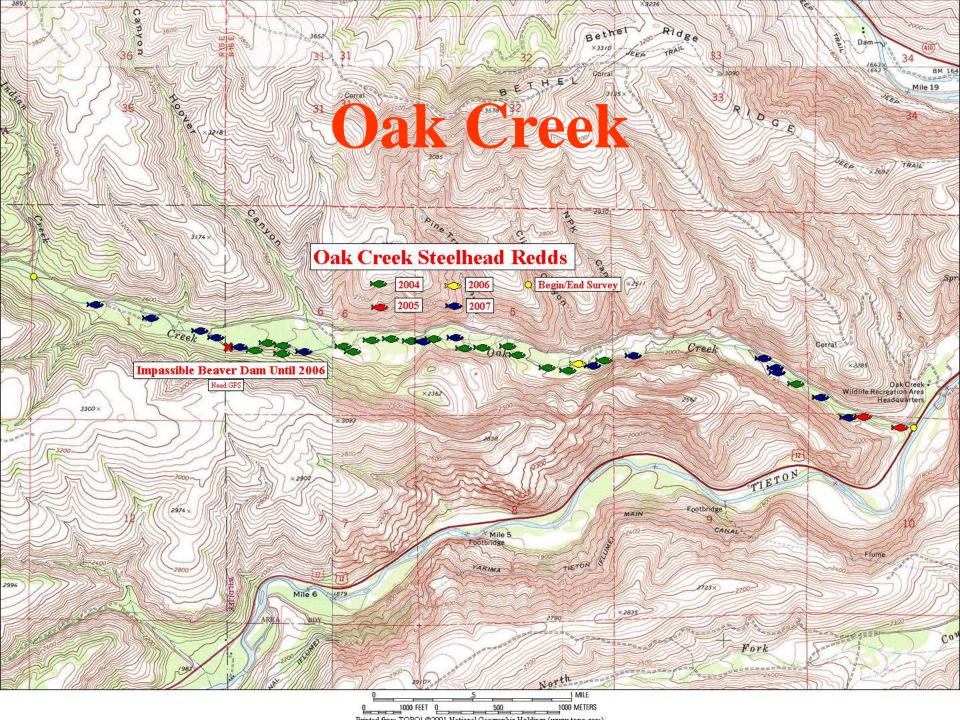

| Stream                                | Reach                                                                 | Miles | 2004 | 2005 | 2006 | 2007 |
|---------------------------------------|-----------------------------------------------------------------------|-------|------|------|------|------|
| L. Naches River                       | Mouth to Quartz Creek                                                 | 3.6   | 6    | 14   | N/S  | 0    |
| L. Naches River                       | Salmon Falls to Pileup Creek                                          | 2.6   | 4    | 6    | 2    | 0    |
| L. Naches River                       | Four-Way Meadow Creek to<br>North/Middle Fork L. Naches<br>ccnfluence | 4.7   | 10   | 31   | 1    | 8    |
| Bear Creek                            | Mouth to W. 4 <sup>th</sup> bridge/culvert, and W.Fork Bear to RM 1.3 | 3.0   | 3    | 1    | 1    | 0    |
| Quartz Creek                          | Mouth to RM trib at RM 3.3                                            | 3.3   | 4    | 3    | 0    | 2    |
| Blowout Creek                         | Mouth to ½ mile above 1913 road.                                      | 1.3   | N/S  | 0    | N/S  | 0    |
| North. Fork Little<br>Naches River    | Mouth to ¼ mile above Pyramid Creek.                                  | 2.7   | N/S  | 13   | 0    | 6    |
| South. Fork Little<br>Naches River    | Mouth to trib @ RM 1.9                                                | 1.9   | N/S  | 1    | N/S  | N/S  |
| Middle Fork<br>Little Naches<br>River | Mouth to falls @ RM 2.6                                               | 2.6   | N/S  | 1    | N/S  | N/S  |
| Totals L. Naches                      |                                                                       |       | 27   | 70   | 4    | 16   |
|                                       |                                                                       |       |      |      |      |      |
| Nile Creek                            | Mouth to 1611 road culvert above<br>Orr Creek                         | 6.0   | 33   | 20   | 2    | 13   |
| Oak Creek                             | Mouth to Beaver Dam (04-05), to<br>Indian Creek (06-present)          | 5.0   | 18   | 2    | 1    | 15   |