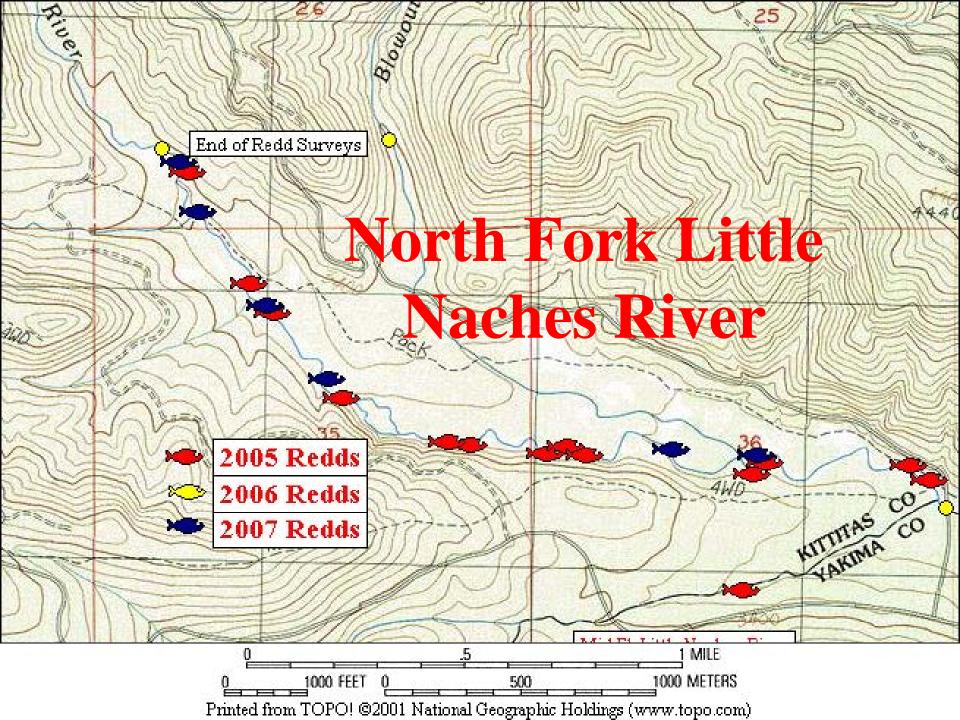

| Stream                                | Reach                                                                 | Miles | 2004 | 2005 | 2006 | 2007 |
|---------------------------------------|-----------------------------------------------------------------------|-------|------|------|------|------|
| L. Naches River                       | Mouth to Quartz Creek                                                 | 3.6   | 6    | 14   | N/S  | 0    |
| L. Naches River                       | Salmon Falls to Pileup Creek                                          | 2.6   | 4    | 6    | 2    | 0    |
| L. Naches River                       | Four-Way Meadow Creek to<br>North/Middle Fork L. Naches<br>ccnfluence | 4.7   | 10   | 31   | 1    | 8    |
| Bear Creek                            | Mouth to W. 4 <sup>th</sup> bridge/culvert, and W.Fork Bear to RM 1.3 | 3.0   | 3    | 1    | 1    | 0    |
| Quartz Creek                          | Mouth to RM trib at RM 3.3                                            | 3.3   | 4    | 3    | 0    | 2    |
| Blowout Creek                         | Mouth to ½ mile above 1913 road.                                      | 1.3   | N/S  | 0    | N/S  | 0    |
| North. Fork Little<br>Naches River    | Mouth to ¼ mile above Pyramid Creek.                                  | 2.7   | N/S  | 13   | 0    | 6    |
| South. Fork Little<br>Naches River    | Mouth to trib @ RM 1.9                                                | 1.9   | N/S  | 1    | N/S  | N/S  |
| Middle Fork<br>Little Naches<br>River | Mouth to falls @ RM 2.6                                               | 2.6   | N/S  | 1    | N/S  | N/S  |
| Totals L. Naches                      |                                                                       |       | 27   | 70   | 4    | 16   |
|                                       |                                                                       |       |      |      |      |      |
| Nile Creek                            | Mouth to 1611 road culvert above<br>Orr Creek                         | 6.0   | 33   | 20   | 2    | 13   |
| Oak Creek                             | Mouth to Beaver Dam (04-05), to<br>Indian Creek (06-present)          | 5.0   | 18   | 2    | 1    | 15   |