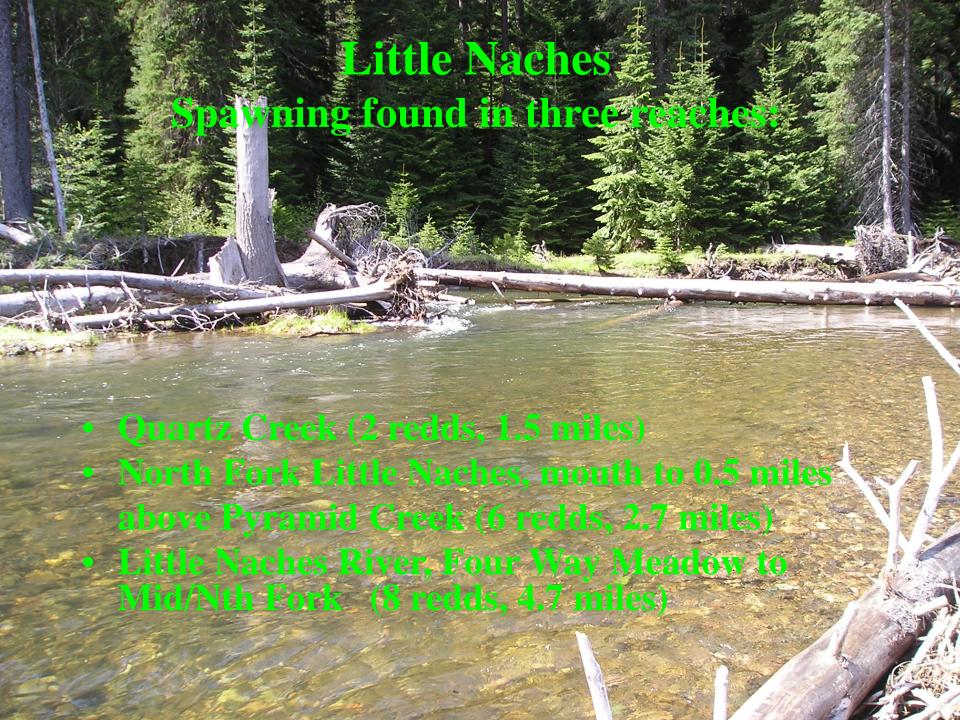

| Stream                                | Reach                                                                 | Miles | 2004 | 2005 | 2006 | 2007 |
|---------------------------------------|-----------------------------------------------------------------------|-------|------|------|------|------|
| L. Naches River                       | Mouth to Quartz Creek                                                 | 3.6   | 6    | 14   | N/S  | 0    |
| L. Naches River                       | Salmon Falls to Pileup Creek                                          | 2.6   | 4    | 6    | 2    | 0    |
| L. Naches River                       | Four-Way Meadow Creek to<br>North/Middle Fork L. Naches<br>ccnfluence | 4.7   | 10   | 31   | 1    | 8    |
| Bear Creek                            | Mouth to W. 4 <sup>th</sup> bridge/culvert, and W.Fork Bear to RM 1.3 | 3.0   | 3    | 1    | 1    | 0    |
| Quartz Creek                          | Mouth to RM trib at RM 3.3                                            | 3.3   | 4    | 3    | 0    | 2    |
| Blowout Creek                         | Mouth to ½ mile above 1913 road.                                      | 1.3   | N/S  | 0    | N/S  | 0    |
| North. Fork Little<br>Naches River    | Mouth to ¼ mile above Pyramid Creek.                                  | 2.7   | N/S  | 13   | 0    | 6    |
| South. Fork Little<br>Naches River    | Mouth to trib @ RM 1.9                                                | 1.9   | N/S  | 1    | N/S  | N/S  |
| Middle Fork<br>Little Naches<br>River | Mouth to falls @ RM 2.6                                               | 2.6   | N/S  | 1    | N/S  | N/S  |
| Totals L. Naches                      |                                                                       |       | 27   | 70   | 4    | 16   |
|                                       |                                                                       |       |      |      |      |      |
| Nile Creek                            | Mouth to 1611 road culvert above<br>Orr Creek                         | 6.0   | 33   | 20   | 2    | 13   |
| Oak Creek                             | Mouth to Beaver Dam (04-05), to<br>Indian Creek (06-present)          | 5.0   | 18   | 2    | 1    | 15   |