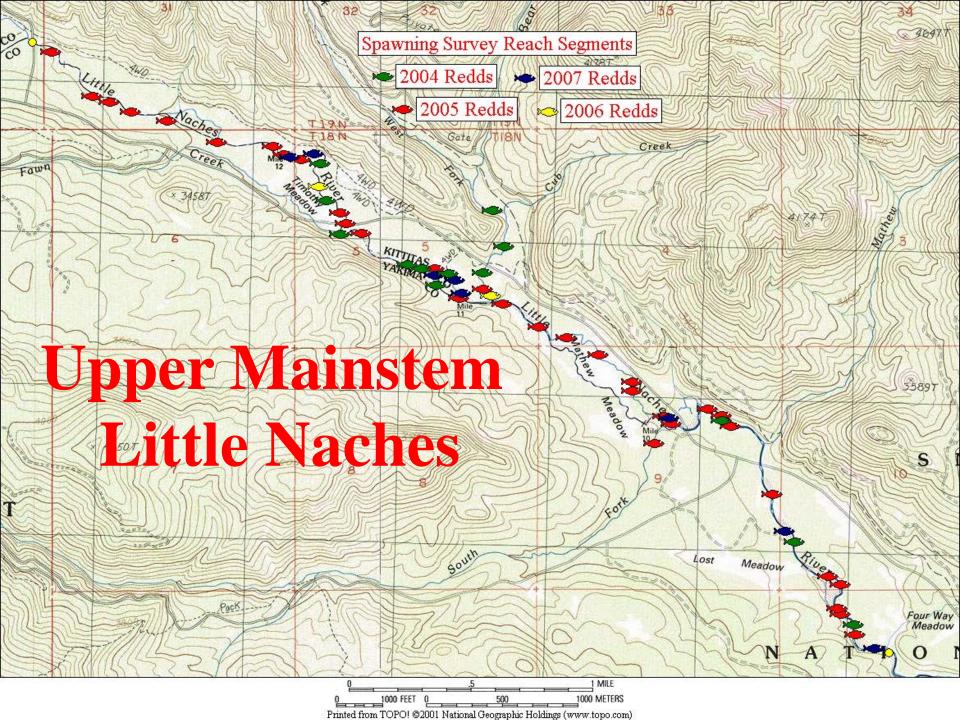

| Stream                                | Reach                                                                 | Miles | 2004 | 2005 | 2006 | 2007 |
|---------------------------------------|-----------------------------------------------------------------------|-------|------|------|------|------|
| L. Naches River                       | Mouth to Quartz Creek                                                 | 3.6   | 6    | 14   | N/S  | 0    |
| L. Naches River                       | Salmon Falls to Pileup Creek                                          | 2.6   | 4    | 6    | 2    | 0    |
| L. Naches River                       | Four-Way Meadow Creek to<br>North/Middle Fork L. Naches<br>ccnfluence | 4.7   | 10   | 31   | 1    | 8    |
| Bear Creek                            | Mouth to W. 4 <sup>th</sup> bridge/culvert, and W.Fork Bear to RM 1.3 | 3.0   | 3    | 1    | 1    | 0    |
| Quartz Creek                          | Mouth to RM trib at RM 3.3                                            | 3.3   | 4    | 3    | 0    | 2    |
| Blowout Creek                         | Mouth to ½ mile above 1913 road.                                      | 1.3   | N/S  | 0    | N/S  | 0    |
| North. Fork Little<br>Naches River    | Mouth to ¼ mile above Pyramid Creek.                                  | 2.7   | N/S  | 13   | 0    | 6    |
| South. Fork Little<br>Naches River    | Mouth to trib @ RM 1.9                                                | 1.9   | N/S  | 1    | N/S  | N/S  |
| Middle Fork<br>Little Naches<br>River | Mouth to falls @ RM 2.6                                               | 2.6   | N/S  | 1    | N/S  | N/S  |
| Totals L. Naches                      |                                                                       |       | 27   | 70   | 4    | 16   |
|                                       |                                                                       |       |      |      |      |      |
| Nile Creek                            | Mouth to 1611 road culvert above<br>Orr Creek                         | 6.0   | 33   | 20   | 2    | 13   |
| Oak Creek                             | Mouth to Beaver Dam (04-05), to<br>Indian Creek (06-present)          | 5.0   | 18   | 2    | 1    | 15   |