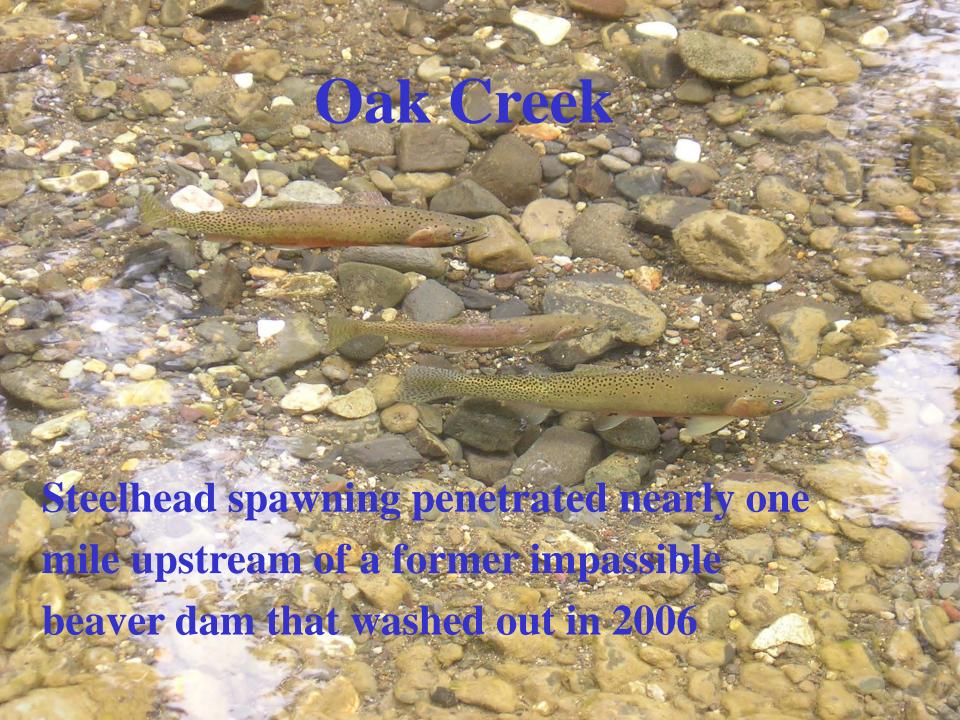

| Stream                                | Reach                                                                 | Miles | 2004 | 2005 | 2006 | 2007 |
|---------------------------------------|-----------------------------------------------------------------------|-------|------|------|------|------|
| L. Naches River                       | Mouth to Quartz Creek                                                 | 3.6   | 6    | 14   | N/S  | 0    |
| L. Naches River                       | Salmon Falls to Pileup Creek                                          | 2.6   | 4    | 6    | 2    | 0    |
| L. Naches River                       | Four-Way Meadow Creek to<br>North/Middle Fork L. Naches<br>ccnfluence | 4.7   | 10   | 31   | 1    | 8    |
| Bear Creek                            | Mouth to W. 4 <sup>th</sup> bridge/culvert, and W.Fork Bear to RM 1.3 | 3.0   | 3    | 1    | 1    | 0    |
| Quartz Creek                          | Mouth to RM trib at RM 3.3                                            | 3.3   | 4    | 3    | 0    | 2    |
| Blowout Creek                         | Mouth to ½ mile above 1913 road.                                      | 1.3   | N/S  | 0    | N/S  | 0    |
| North. Fork Little<br>Naches River    | Mouth to ¼ mile above Pyramid Creek.                                  | 2.7   | N/S  | 13   | 0    | 6    |
| South. Fork Little<br>Naches River    | Mouth to trib @ RM 1.9                                                | 1.9   | N/S  | 1    | N/S  | N/S  |
| Middle Fork<br>Little Naches<br>River | Mouth to falls @ RM 2.6                                               | 2.6   | N/S  | 1    | N/S  | N/S  |
| Totals L. Naches                      |                                                                       |       | 27   | 70   | 4    | 16   |
|                                       |                                                                       |       |      |      |      |      |
| Nile Creek                            | Mouth to 1611 road culvert above<br>Orr Creek                         | 6.0   | 33   | 20   | 2    | 13   |
| Oak Creek                             | Mouth to Beaver Dam (04-05), to<br>Indian Creek (06-present)          | 5.0   | 18   | 2    | 1    | 15   |