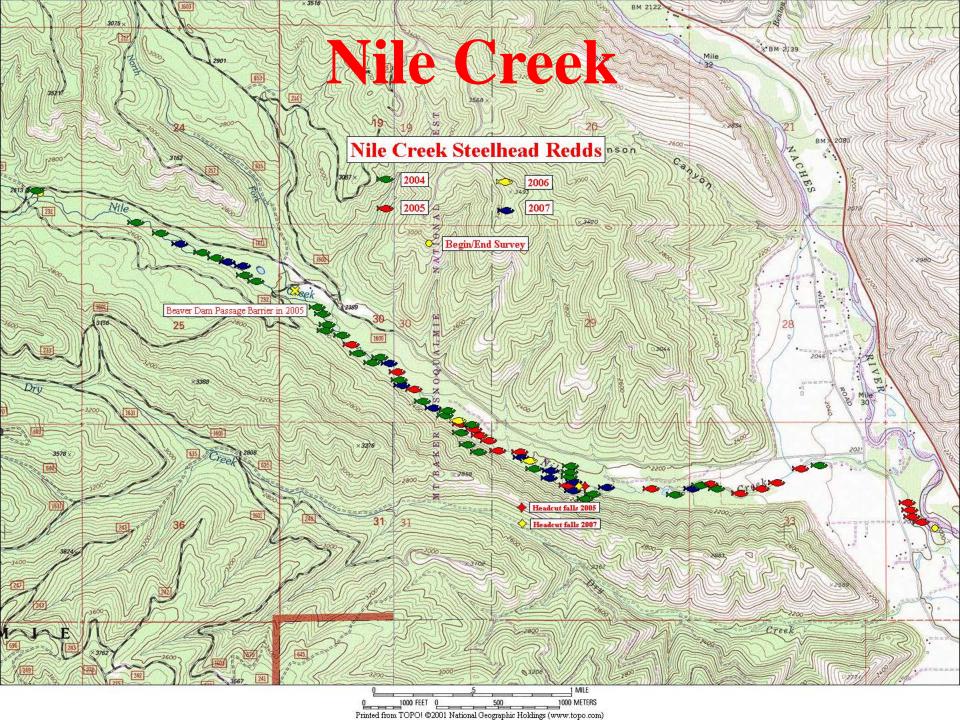

| Stream                                | Reach                                                                 | Miles | 2004 | 2005 | 2006 | 2007 |
|---------------------------------------|-----------------------------------------------------------------------|-------|------|------|------|------|
| L. Naches River                       | Mouth to Quartz Creek                                                 | 3.6   | 6    | 14   | N/S  | 0    |
| L. Naches River                       | Salmon Falls to Pileup Creek                                          | 2.6   | 4    | 6    | 2    | 0    |
| L. Naches River                       | Four-Way Meadow Creek to<br>North/Middle Fork L. Naches<br>ccnfluence | 4.7   | 10   | 31   | 1    | 8    |
| Bear Creek                            | Mouth to W. 4 <sup>th</sup> bridge/culvert, and W.Fork Bear to RM 1.3 | 3.0   | 3    | 1    | 1    | 0    |
| Quartz Creek                          | Mouth to RM trib at RM 3.3                                            | 3.3   | 4    | 3    | 0    | 2    |
| Blowout Creek                         | Mouth to ½ mile above 1913 road.                                      | 1.3   | N/S  | 0    | N/S  | 0    |
| North. Fork Little<br>Naches River    | Mouth to ¼ mile above Pyramid Creek.                                  | 2.7   | N/S  | 13   | 0    | 6    |
| South. Fork Little<br>Naches River    | Mouth to trib @ RM 1.9                                                | 1.9   | N/S  | 1    | N/S  | N/S  |
| Middle Fork<br>Little Naches<br>River | Mouth to falls @ RM 2.6                                               | 2.6   | N/S  | 1    | N/S  | N/S  |
| Totals L. Naches                      |                                                                       |       | 27   | 70   | 4    | 16   |
|                                       |                                                                       |       |      |      |      |      |
| Nile Creek                            | Mouth to 1611 road culvert above<br>Orr Creek                         | 6.0   | 33   | 20   | 2    | 13   |
| Oak Creek                             | Mouth to Beaver Dam (04-05), to<br>Indian Creek (06-present)          | 5.0   | 18   | 2    | 1    | 15   |