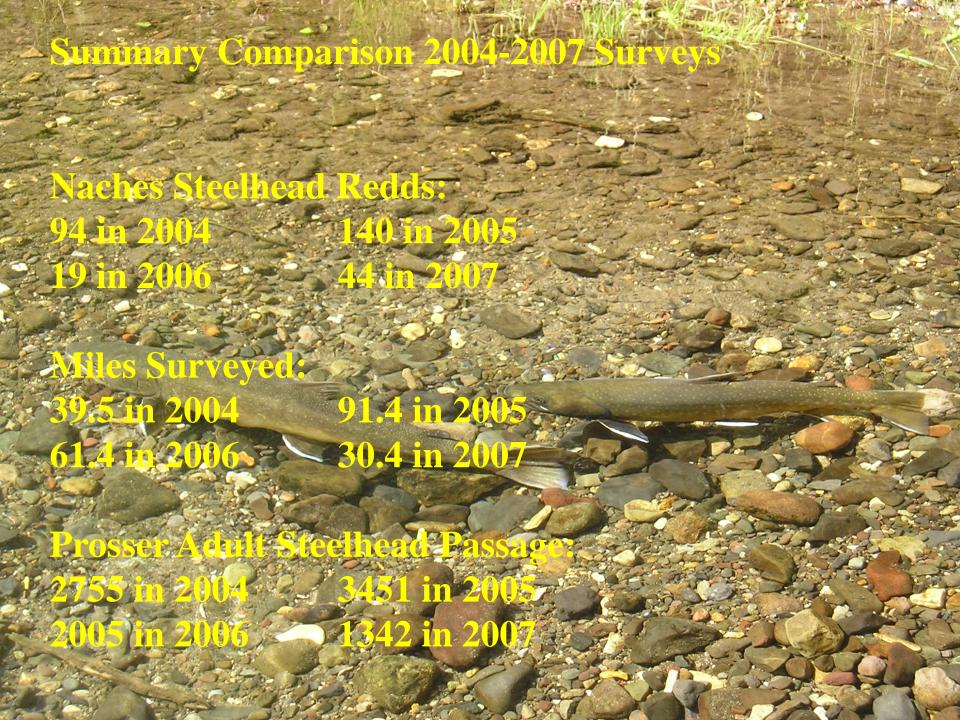

| Stream                                | Reach                                                                 | Miles | 2004 | 2005 | 2006 | 2007 |
|---------------------------------------|-----------------------------------------------------------------------|-------|------|------|------|------|
| L. Naches River                       | Mouth to Quartz Creek                                                 | 3.6   | 6    | 14   | N/S  | 0    |
| L. Naches River                       | Salmon Falls to Pileup Creek                                          | 2.6   | 4    | 6    | 2    | 0    |
| L. Naches River                       | Four-Way Meadow Creek to<br>North/Middle Fork L. Naches<br>ccnfluence | 4.7   | 10   | 31   | 1    | 8    |
| Bear Creek                            | Mouth to W. 4 <sup>th</sup> bridge/culvert, and W.Fork Bear to RM 1.3 | 3.0   | 3    | 1    | 1    | 0    |
| Quartz Creek                          | Mouth to RM trib at RM 3.3                                            | 3.3   | 4    | 3    | 0    | 2    |
| Blowout Creek                         | Mouth to ½ mile above 1913 road.                                      | 1.3   | N/S  | 0    | N/S  | 0    |
| North. Fork Little<br>Naches River    | Mouth to ¼ mile above Pyramid Creek.                                  | 2.7   | N/S  | 13   | 0    | 6    |
| South. Fork Little<br>Naches River    | Mouth to trib @ RM 1.9                                                | 1.9   | N/S  | 1    | N/S  | N/S  |
| Middle Fork<br>Little Naches<br>River | Mouth to falls @ RM 2.6                                               | 2.6   | N/S  | 1    | N/S  | N/S  |
| Totals L. Naches                      |                                                                       |       | 27   | 70   | 4    | 16   |
|                                       |                                                                       |       |      |      |      |      |
| Nile Creek                            | Mouth to 1611 road culvert above<br>Orr Creek                         | 6.0   | 33   | 20   | 2    | 13   |
| Oak Creek                             | Mouth to Beaver Dam (04-05), to<br>Indian Creek (06-present)          | 5.0   | 18   | 2    | 1    | 15   |