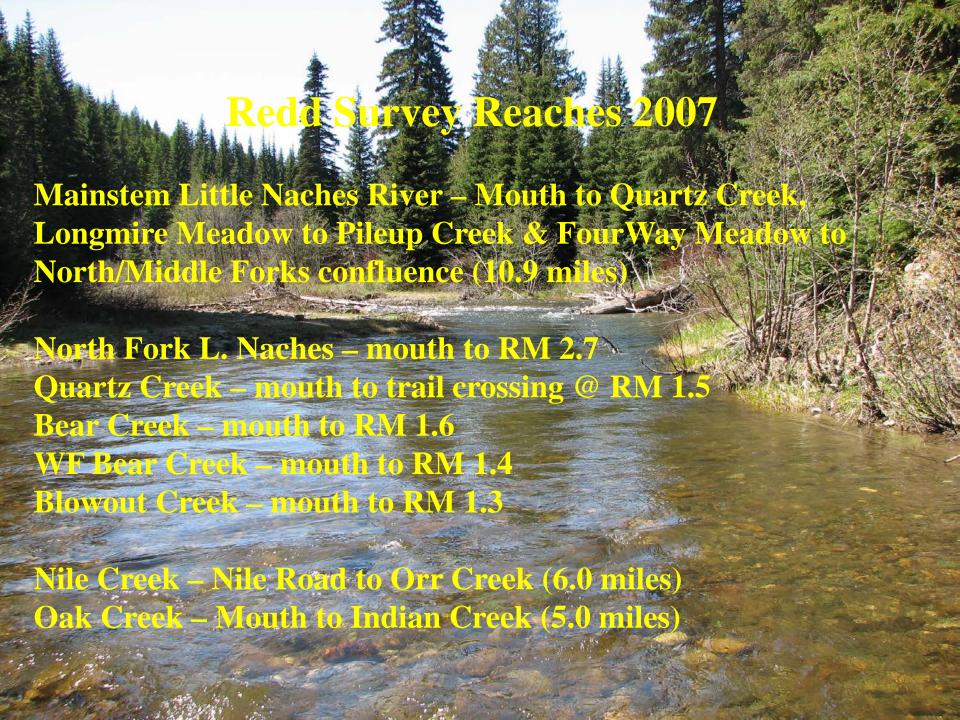

- Attempt to establish a long term data set of key spawning reaches and document any expansions in the steelhead spawning distribution
- Multiple pass surveys in tributaries of the Naches River, and GPS redd locations
- In 2007 two to four surveys were accomplished per reach between April 24 May 30
- High stream flows and limited personnel prevented surveys on Bumping and American Rivers and Rattlesnake Creek

| Stream                                | Reach                                                                 | Miles | 2004 | 2005 | 2006 | 2007 |
|---------------------------------------|-----------------------------------------------------------------------|-------|------|------|------|------|
| L. Naches River                       | Mouth to Quartz Creek                                                 | 3.6   | 6    | 14   | N/S  | 0    |
| L. Naches River                       | Salmon Falls to Pileup Creek                                          | 2.6   | 4    | 6    | 2    | 0    |
| L. Naches River                       | Four-Way Meadow Creek to<br>North/Middle Fork L. Naches<br>ccnfluence | 4.7   | 10   | 31   | 1    | 8    |
| Bear Creek                            | Mouth to W. 4 <sup>th</sup> bridge/culvert, and W.Fork Bear to RM 1.3 | 3.0   | 3    | 1    | 1    | 0    |
| Quartz Creek                          | Mouth to RM trib at RM 3.3                                            | 3.3   | 4    | 3    | 0    | 2    |
| Blowout Creek                         | Mouth to ½ mile above 1913 road.                                      | 1.3   | N/S  | 0    | N/S  | 0    |
| North. Fork Little<br>Naches River    | Mouth to ¼ mile above Pyramid Creek.                                  | 2.7   | N/S  | 13   | 0    | 6    |
| South. Fork Little<br>Naches River    | Mouth to trib @ RM 1.9                                                | 1.9   | N/S  | 1    | N/S  | N/S  |
| Middle Fork<br>Little Naches<br>River | Mouth to falls @ RM 2.6                                               | 2.6   | N/S  | 1    | N/S  | N/S  |
| Totals L. Naches                      |                                                                       |       | 27   | 70   | 4    | 16   |
|                                       |                                                                       |       |      |      |      |      |
| Nile Creek                            | Mouth to 1611 road culvert above<br>Orr Creek                         | 6.0   | 33   | 20   | 2    | 13   |
| Oak Creek                             | Mouth to Beaver Dam (04-05), to<br>Indian Creek (06-present)          | 5.0   | 18   | 2    | 1    | 15   |