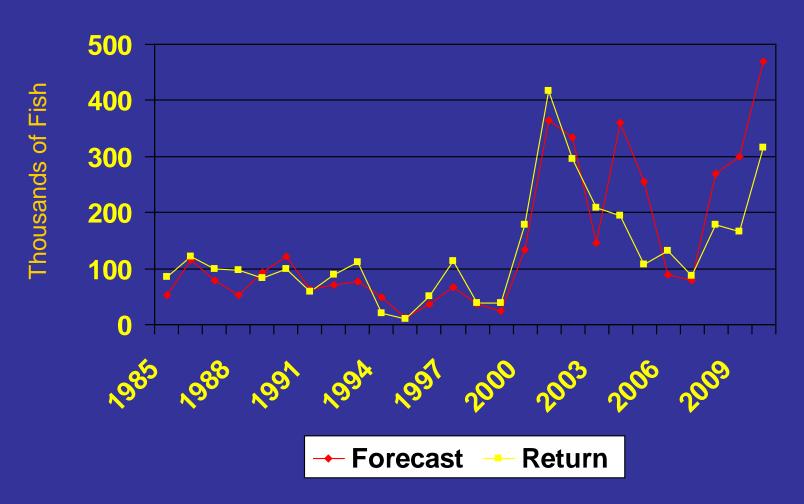

# Forecasting Spring Chinook Returns to the Columbia River

2009 - Has the jack predictor resulted in increased divergence between forecasted and actual returns in recent years?

- > Can we correct for this?
- > Did it work in 2010?

### Forecasted vs Actual Returns of Col. R. Spring Chinook, 1985 - Present

Data Source: Columbia River Joint Staff Report, Jan. 26, 2009