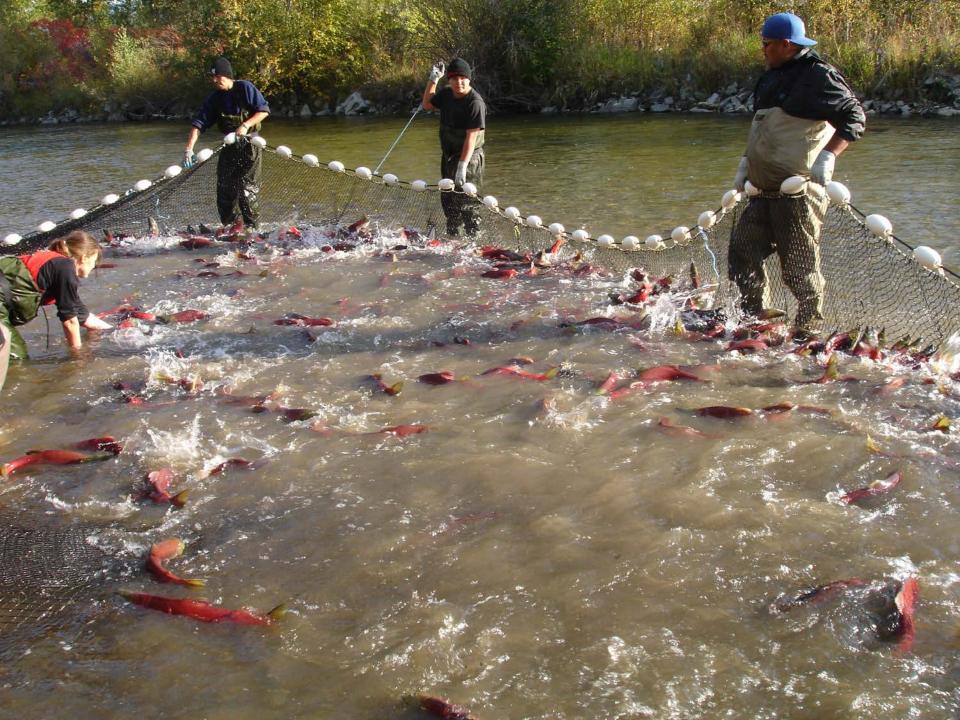

#### Updates on the Other Programs

- Steelhead Kelt Reconditioning
- Steelhead Population Monitoring
- Sockeye Reintroduction

#### Sockeye Spawning in Cle Elum