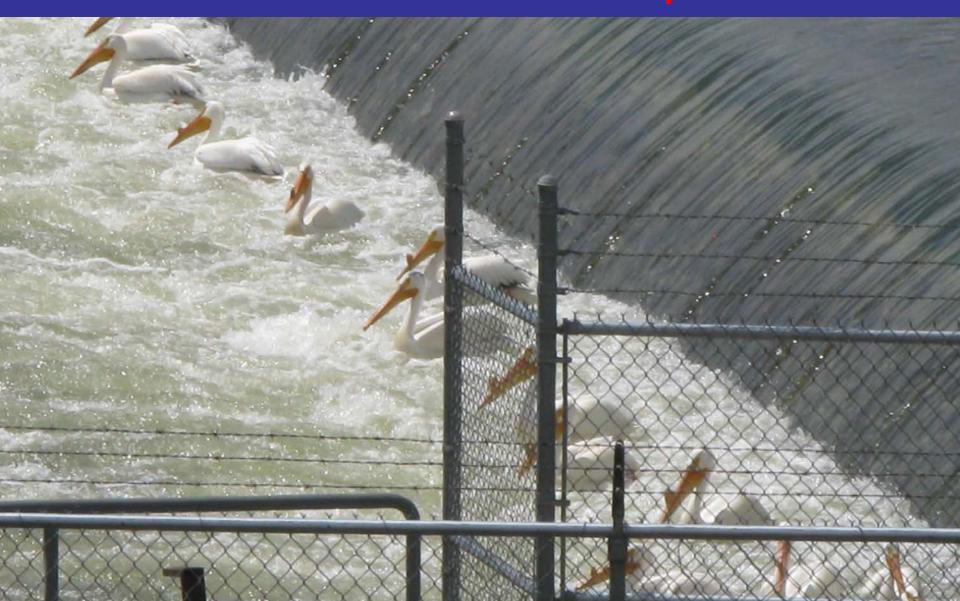

# Welcome To Central Washington University and the Yakima Basin Science and Management Conference

Overview of Fishery Activities Dave Fast, Yakama Nation

#### **Conference History**

- 1. Contractual Deliverable for BPA YKFP Projects
- Expanded to Include other Basin Science Programs (BOR, NOAA, USF&WS, CWU)
- 3. Relationships of How Management Decisions are Influenced by Science
- 4. Reduced Habitat Program Presentations
- YBFWRB Subbasin Plans and Recovery Actions

#### YKFP Deliverables

## Updates on the Cle Elum Spring Chinook Supplementation Program

- Homing
- Distribution
- Genetics
- Reproductive Success
- Precocialism
- Domestication
- Non-Target Taxa
- Predation by Birds and Fish

#### **Bird Predation**



#### Predator or Protector?



#### Pelicans At Horn Rapids Dam



# Forecasting Spring Chinook Returns to the Columbia River

2009 - Has the jack predictor resulted in increased divergence between forecasted and actual returns in recent years?

- > Can we correct for this?
- > Did it work in 2010?

### Forecasted vs Actual Returns of Col. R. Spring Chinook, 1985 - Present



Data Source: Columbia River Joint Staff Report, Jan. 26, 2009

#### YKFP Deliverables

Updates on the Other Salmon Enhancement

- Coho Reintroduction
- Fall Chinook Supplementation
- Summer Chinook Reintroduction
- Steelhead Monitoring

#### Summer Chinook Eggs



#### Other Salmonid Programs

#### Updates on the Other Programs

- Steelhead Kelt Reconditioning
- Steelhead Population Monitoring
- Sockeye Reintroduction

#### Sockeye Spawning in Cle Elum





#### **Habitat Programs*