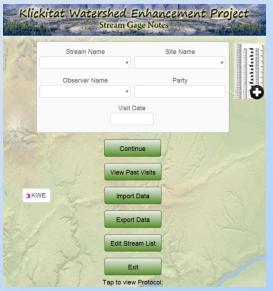

## **Next Steps**

- Full implementation of software application during 2014 construction season
  - Further revisions to Application (as necessary)
- Implementation of Stream Gage application

Continuation of efforts to balance workload with capacity