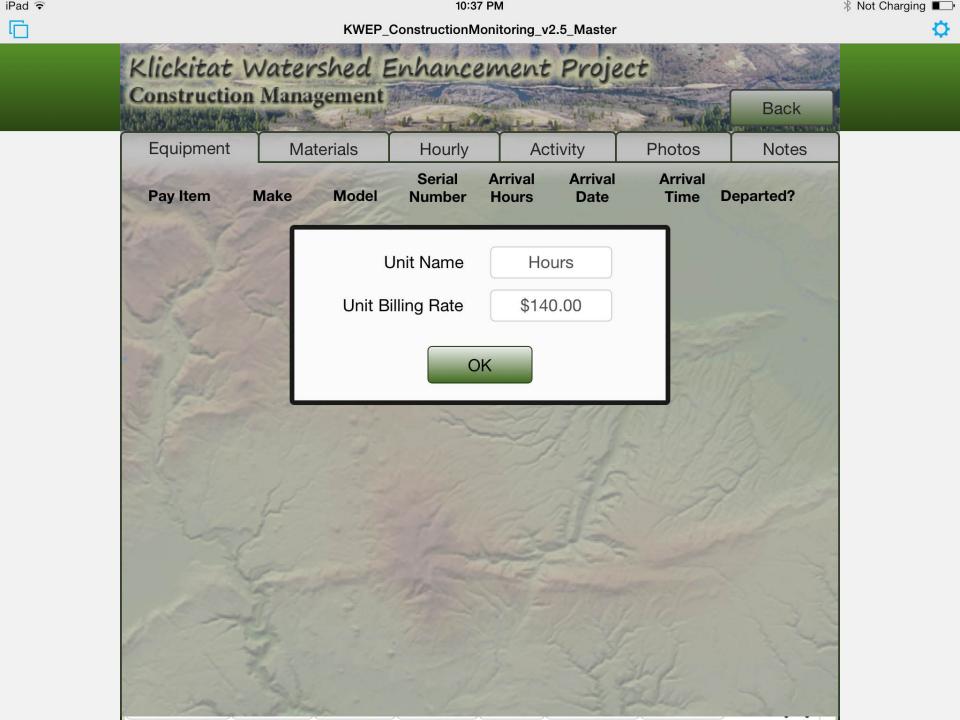

#### Hourly Rates and Budget for Labor and Equipment:

(Specifications in Exhibit A Major Equipment - Mandatory )

|       |                                                  | Owner-    |           |             |
|-------|--------------------------------------------------|-----------|-----------|-------------|
|       |                                                  | Estimated |           |             |
|       |                                                  | Quantity  | Hourly    | Total Cost  |
| Item# | Item                                             | (Hours)   | Rate (\$) | (\$)        |
| 1     | Track Mounted Excavator #1                       | 100       | \$140.00  | \$14,000.00 |
| 2     | Track Mounted Excavator #2                       | 70        | \$155.00  | \$10,850.00 |
| 3     | Bulldozer with grapples                          | 40        | \$120.00  | \$4,800.00  |
| 4     | Articulated dump truck #1                        | 60        | \$115.00  | \$6,900.00  |
| 5     | Articulated dump truck #2                        | 60        | \$115.00  | \$6,900.00  |
| 6     | Water Truck                                      | 20        | \$115.00  | \$2,300.00  |
| 7     | Skid Steer                                       | 30        | \$125.00  | \$3,750.00  |
| 8     | Log Truck                                        | 70        | \$115.00  | \$8,050.00  |
|       | Construction Laborer (general laborer capable of | 40        | \$75.00   | \$3,000.00  |
|       | falling, bucking, and limbing trees, cabling,    |           |           |             |
| 9     | implementing erosion control, seeding, etc)      |           |           |             |
|       | Total                                            |           |           | \$60,550.00 |

#### Rates for Contingency Items:

(specifications in Exhibit A Major Equipment - Contingency, Construction and Sequencing)

|        |                             | Owner-    |              | T-4-LC4     |
|--------|-----------------------------|-----------|--------------|-------------|
|        |                             | Estimated |              | Total Cost  |
| Item # | Item                        | Quantity  | Rate (\$)    | (\$)        |
| 10     | Front-End Loader*           | -         | \$105.00/hr  | ı           |
| 11     | Stream Bed Stone II (yard)* | 200       | \$55.10/yard | \$11,020.00 |
| 12     | Second Mobilization*        | 1         | \$1,000.00   | \$1,000.00  |
|        | Total                       |           |              | \$12,020.00 |