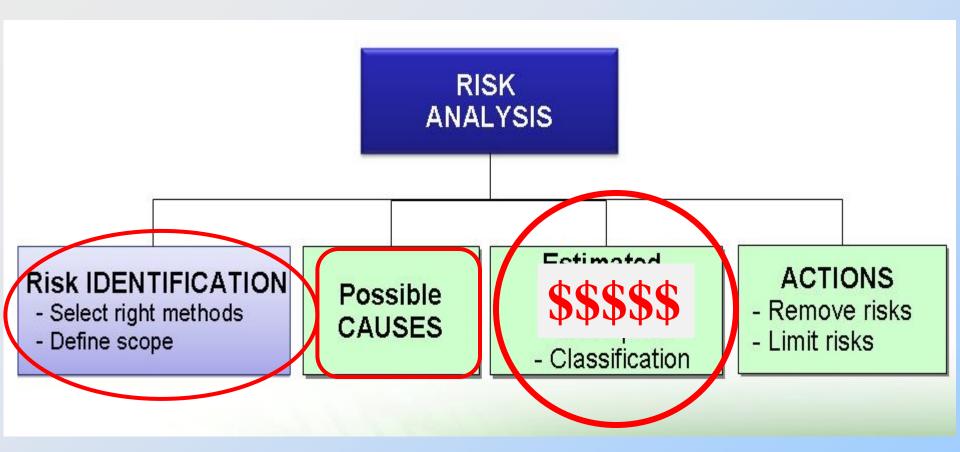

# Proactive Contract Management Through the Development of a Customized Software Application

**RISK** = intentional interaction with uncertainty