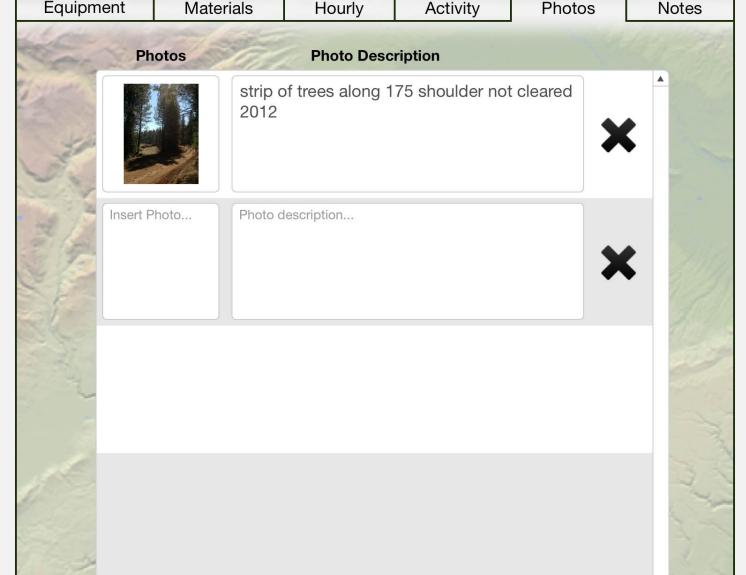

## Klickitat Watershed Enhancement Project **Construction Management**

Back

| Equipment | Materials | Hourly | Activity             | Photos          | Notes       |
|-----------|-----------|--------|----------------------|-----------------|-------------|
| Date      | Locatio   | n      | Activity             | Activity Status |             |
| 9/12/2013 | upper     |        | culverts             | Completed       | X           |
| 9/18/2013 |           |        | Erosion Control      | In-Progress     | ×           |
| 9/13/2013 |           |        | LWD collection       | In-Progress     | ×           |
| 9/12/2013 |           |        | Revegetation         | Completed       | X<br>X<br>X |
| 9/23/2013 |           | sla    | sh piling & hauling; | In-Progress     | ×           |
|           |           |        |                      |                 | ×           |
|           |           |        |                      |                 |             |
|           |           |        |                      |                 |             |
|           |           |        |                      |                 |             |
|           |           |        |                      |                 |             |
|           |           |        |                      |                 |             |