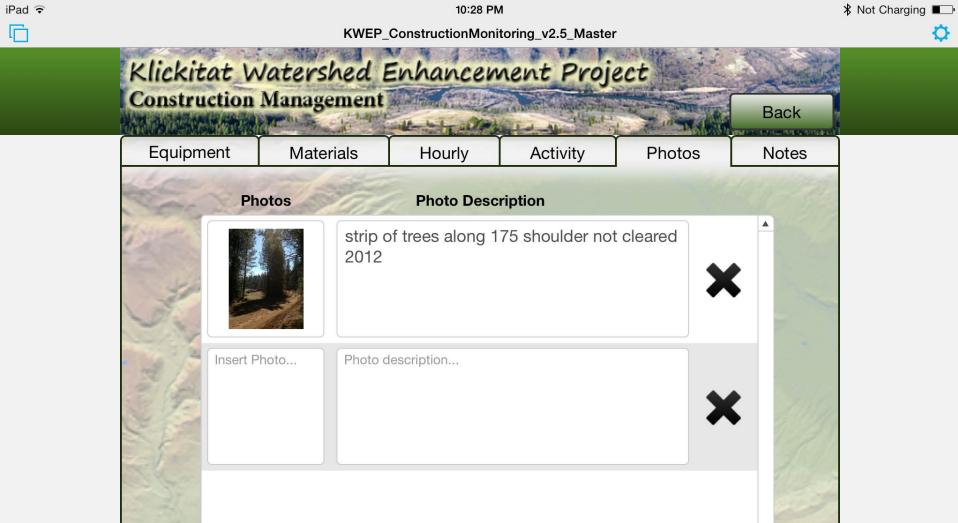

## Conclusions

Field testing conducted in 2013 demonstrated that the application was effective at:

- Streamlining information transfer between staff
- Real-time monitoring of project costs
- Field-design and as-built documentation