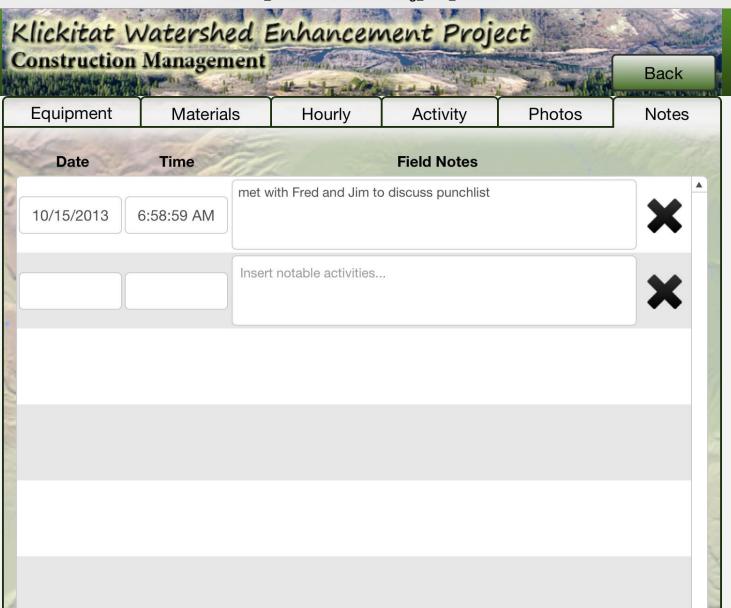

## Klickitat Watershed Enhancement Project **Construction Management**

Back

| Equipment | Materials | Hourly | Activity             | Photos          | Notes       |
|-----------|-----------|--------|----------------------|-----------------|-------------|
| Date      | Locatio   | n      | Activity             | Activity Status |             |
| 9/12/2013 | upper     |        | culverts             | Completed       | X           |
| 9/18/2013 |           |        | Erosion Control      | In-Progress     | ×           |
| 9/13/2013 |           |        | LWD collection       | In-Progress     | ×           |
| 9/12/2013 |           |        | Revegetation         | Completed       | X<br>X<br>X |
| 9/23/2013 |           | sla    | sh piling & hauling; | In-Progress     | ×           |
|           |           |        |                      |                 | ×           |
|           |           |        |                      |                 |             |
|           |           |        |                      |                 |             |
|           |           |        |                      |                 |             |
|           |           |        |                      |                 |             |
|           |           |        |                      |                 |             |