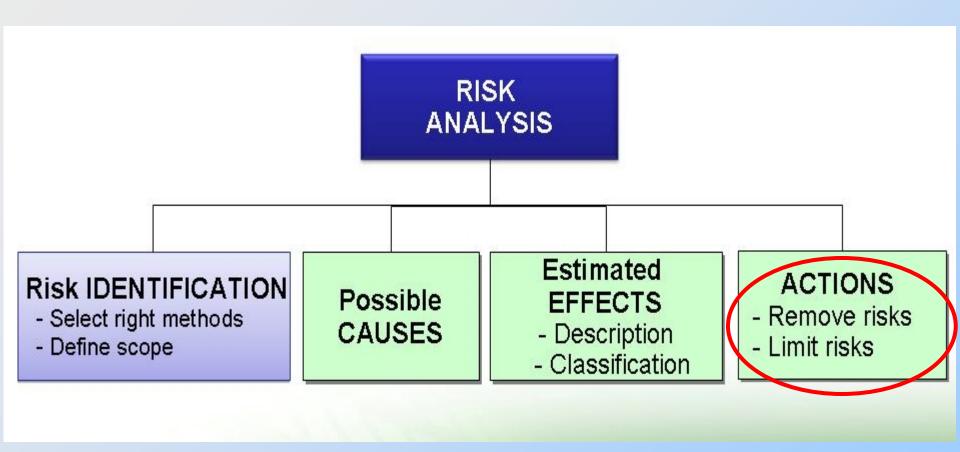

# Proactive Contract Management Through the Development of a Customized Software Application

**RISK** = intentional interaction with uncertainty