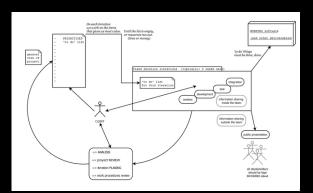

- Inconsistent Data quality
- Data completeness
- Lack of consistency between observers
- Information transfer
- Data summary

 Development of a standardized data capture platform with a relational database