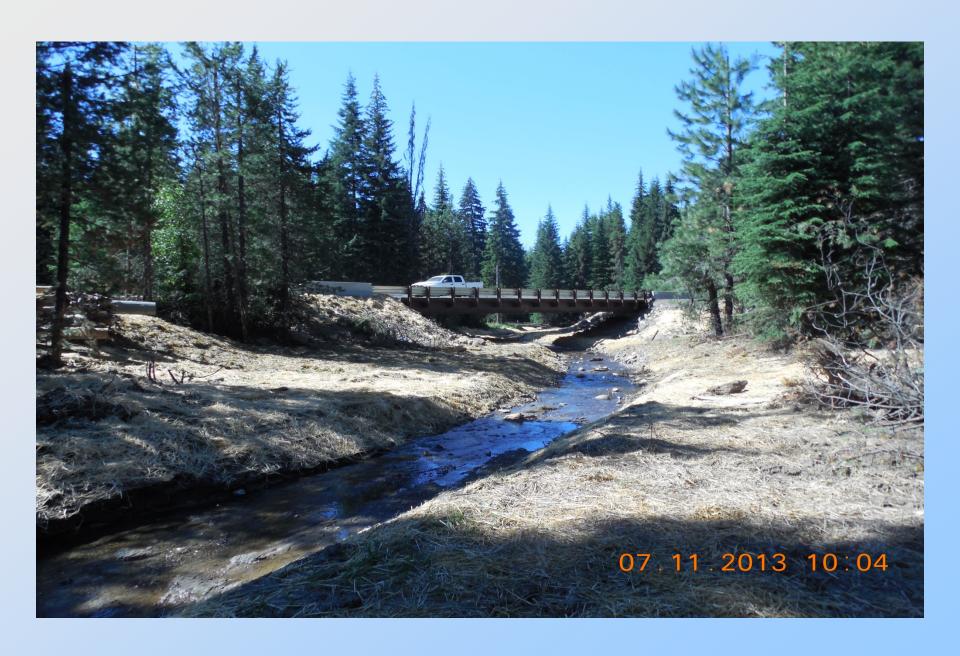

encroachment by miling the bottom. I didn't have a plan/profile sneet for this reach today so I didn't set up the laser down there.