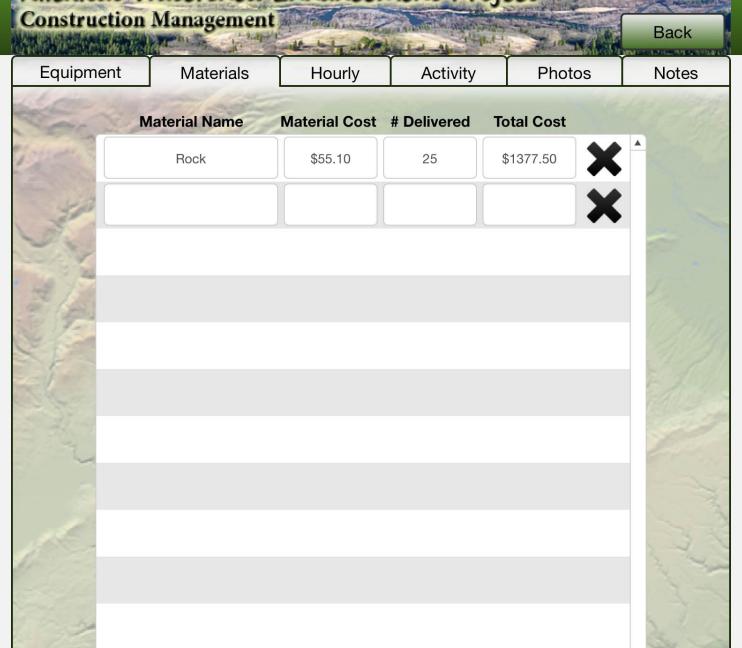

#### Rates for Contingency Items:

(specifications in Exhibit A Major Equipment - Contingency, Construction and Sequencing)

|        |                             | Owner-    |              | T-4-LC4     |
|--------|-----------------------------|-----------|--------------|-------------|
|        |                             | Estimated |              | Total Cost  |
| Item # | Item                        | Quantity  | Rate (\$)    | (\$)        |
| 10     | Front-End Loader*           | -         | \$105.00/hr  | ı           |
| 11     | Stream Bed Stone II (yard)* | 200       | \$55.10/yard | \$11,020.00 |
| 12     | Second Mobilization*        | 1         | \$1,000.00   | \$1,000.00  |
|        | Total                       |           |              | \$12,020.00 |